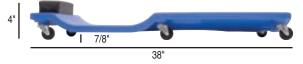

## The Best Plastic Creeper on the Market.

This body-fitting design was developed through testing on many body types to provide optimum comfort. Creeper body is 2" longer for a better fit. Urethane rollers are inserted into steel bushings which are molded into the creeper body. Provides added strength and easy roller replacement. Low profile, 7/8" floor clearance. Easy to clean surface is resistant to solvents, greases and fuels. Dimensions: Length 38", Width17-1/2", Height 4".