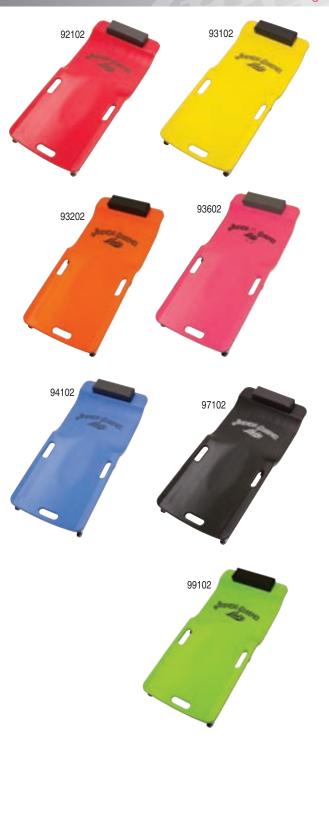

## 92102 93102 93202 93602 94102 97102 99102 LOW PROFILE PLASTIC CREEPERS

92102 Red Plastic Creeper. Boxed. Shipping wt. 11 lbs. 8 oz.

93102 Yellow Plastic Creeper. Boxed. Shipping wt. 11 lbs. 8 oz.

93202 Orange Plastic Creeper. Boxed. Shipping wt. 11 lbs. 8 oz.

93602 Pink Plastic Creeper. Boxed. Shipping wt. 11 lbs. 8 oz.

94102 Blue Plastic Creeper. Boxed. Shipping wt. 11 lbs. 8 oz.

97102 Black Plastic Creeper. Boxed. Shipping wt. 11 lbs. 8 oz.

99102 Green Plastic Creeper. Boxed. Shipping wt. 11 lbs. 8 oz.

92132 2" Pop-in Wheel for Plastic Creeper