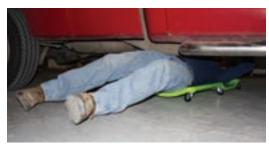

## The Best Plastic Creeper on the Market.

This body-fitting design was developed through testing on many body types to provide optimum comfort. Creeper body is 2" longer for a better fit. Urethane rollers are inserted into steel bushings which are molded into the creeper body. Provides added strength and easy roller replacement. Low profile, 7/8" floor clearance. Easy to clean surface is resistant to solvents, greases and fuels. Dimensions: Length 38", Width17-1/2", Height 4".