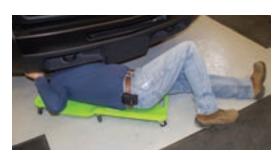

## The Best Plastic Creeper on the Market.

This body-fitting design was developed through testing on many body types to provide optimum comfort. Creeper body is 2" longer for a better fit. Urethane rollers are inserted into steel bushings which are molded into the creeper body. Provides added strength and easy roller replacement. Low profile, 7/8" floor clearance. Easy to clean surface is resistant to solvents, greases and fuels. Dimensions: Length 38", Width17-1/2", Height 4".