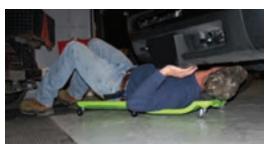

## The Best Plastic Creeper on the Market.

This body-fitting design was developed through testing on many body types to provide optimum comfort. Creeper body is 2" longer for a better fit. Urethane rollers are inserted into steel bushings which are molded into the creeper body. Provides added strength and easy roller replacement. Low profile, 7/8" floor clearance. Easy to clean surface is resistant to solvents, greases and fuels. Dimensions: Length 38", Width17-1/2", Height 4".