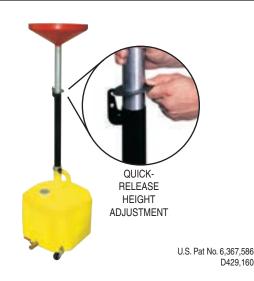

## <mark>17432</mark> 18 Gallon Oil Lift Drain

#### Quick Release Height Adjustment.

Translucent jug holds 18 gallons and will not warp with hot oil. Rolls easily with four heavy-duty 2-1/2" wheels. Metal tubes extend working area from 36-1/2" to 77". Drains from the bottom with a brass drain valve. Large 15" funnel has a built in strainer to catch drain plugs.

| 17432 18 Gallon Oil Lift Drain. Boxed. Shipping wt. 21 lbs. |                        |
|-------------------------------------------------------------|------------------------|
| 11302 Funnel                                                | 11402 Top Tube, Plated |
| 11502 Bottom Tube, Black                                    | 11512 Tube Lock Ring   |
| 11512 Tube Lock Ring                                        | 17382 Wheel            |
| 17402 Cap                                                   | 17812 Brass Ball Valve |