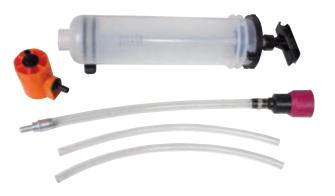

# 17282 FLUID EXTRACTOR / TRANSFER PUMP

# Works for Transferring or Siphoning All Types of Automotive Fluid.

Quickly removes transmission oil from automatic transmissions that are over filled. Also works great for adding oil to differentials. Translucent 1.1 Quart / 1.1 Liter capacity cylinder body is marked in both English and metric. Includes two valves; a shut off valve for transferring fluids and a siphon valve with intake and discharge hoses, ideal for removing coolant. Disassembles for easy cleaning, enabling use with multiple fluids. High quality seals stand up to caustic fluids.

17282 Fluid Extractor / Transfer Pump. Box w/ Label. Shipping wt. 2 lbs. 3 oz. 17292 Replacement Seal Kit (2 Seals)

17302 Plastic Pump

17312 Extractor Adapter and Hose

17322 Transfer Adapter and Hoses