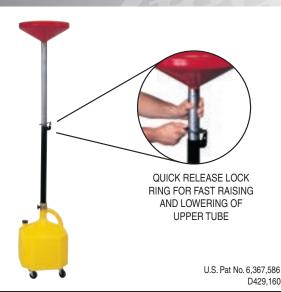

### 11102 8 GALLON OIL LIFT DRAIN

#### Quick Release Height Adjustment.

This specially shaped, translucent jug holds 8 gallons. Reinforced base will not warp with hot oil. Has a wide working range from 36-1/2" to 74". Its lower center of gravity increases stability and four 2-1/2" ball bearing wheels swivel and roll easily. Also has a heavy-duty adjustment clamp, large handle and big pour spout with threaded cap. Large 15" funnel has strainer built-in to catch drain plugs.

| 11102 8 Gallon Oil Lift Drain. Boxed. Shipping wt. 16 lbs. |                          |
|------------------------------------------------------------|--------------------------|
| 11052 Spout Cap                                            | 11302 Funnel             |
| 11402 Top Tube, Plated                                     | 11502 Bottom Tube, Black |
| 11512 Tube Lock Ring                                       | 11602 Wheel Assembly     |
| 11702 Tube Clamp                                           |                          |