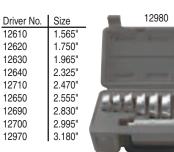

## 12600 12980 BEARING RACE **AND SEAL DRIVER SETS**

#### Makes it Easier to Insert Bearing Race.

Insert bearing race quickly, straight in on FIRST TRY! Helps reduce damage to both race and axle housing. Turn driver over to drive seals.

12600 Bearing Race Driver. Includes 6 drivers. Clam Shell. Wt. 1 lb. 9 oz. 12980 Bearing Race and Seal Driver. Includes 9 drivers. Molded Case. Wt. 3 lb. 12660 Handle

MEASUREMENTS ARE TO OUTSIDE OF DRIVERS

12690

12700

\*There are 9 Drivers. The first 6 are included in the 12600. The largest 3 are available individually or in the 12980 Master Set.