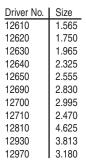

## 12600 12980 BEARING RACE **AND SEAL DRIVER SETS**

#### Makes it Easier to Insert Bearing Race.

Insert bearing race quickly, straight in on FIRST TRY! Helps reduce damage to both race and axle housing. Turn driver over to drive seals.

12600 Bearing Race Driver. Includes 6 drivers. Clam Shell. Wt. 1 lb. 9 oz. 12980 Bearing Race and Seal Driver. Includes 9 drivers. Molded Case. Wt. 3 lb. 12660 Handle

MEASUREMENTS ARE TO OUTSIDE OF DRIVERS

12690

12700

\*There are 9 Drivers. The first 6 are included in the 12600. The largest 3 are available individually or in the 12980 Master Set.