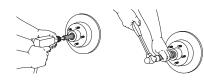

#### Makes it Easier to Insert Bearing Race.

Insert bearing race quickly, straight in on FIRST TRY! Helps reduce damage to both race and axle housing. Turn driver over to drive seals.

12600 Bearing Race Driver. Includes 6 drivers. Clam Shell. Wt. 1 lb. 9 oz. 12980 Bearing Race and Seal Driver. Includes 9 drivers. Molded Case. Wt. 3 lb. 12660 Handle