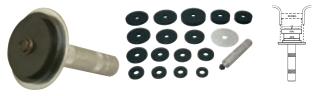

# **24800 SEAL DRIVER KIT**

#### Quickly Drives Seals Without Damage.

Sixteen adapters for seals up to 3-3/8" diameter. Includes special adapters for "shielded" seals.

24800 Seal Driver. Clam Shell. Shipping wt. 1 lb. 11 oz.

SET INCLUDES 16 ADAPTERS. ONE WASHER AND ONE HANDLE