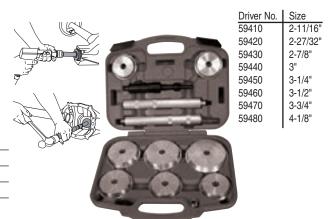

### **59400 PINION BEARING RACE DRIVER SET**

Set Includes 8 Drivers for Driving Inner and Outer Pinion Bearing Races on 1/2 & 3/4 Ton Ford, Dodge and GM Pickups,

Use the extended, two-piece handle for driving rear pinion bearing races. A pneumatic handle is also included for use with an air hammer.

| 59400 Pinion Bearing Race Driver Set. Molded case. Shipping wt. 7 lbs. 6 oz. |              |
|------------------------------------------------------------------------------|--------------|
| 12820 Pneumatic Handle                                                       | 59540 Handle |

59530 Handle Extension (with Tapped Hole)

U.S. Pat No. 7,707,709