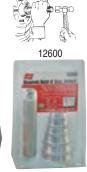

## 12600 12980 BEARING RACE **AND SEAL DRIVER SETS**

#### Makes it Easier to Insert Bearing Race.

Insert bearing race quickly, straight in on FIRST TRY! Helps reduce damage to both race and axle housing. Turn driver over to drive seals.

12600 Bearing Race Driver. Includes 6 drivers. Clam Shell. Wt. 1 lb. 9 oz. 12980 Bearing Race and Seal Driver. Includes 9 drivers. Molded Case. Wt. 3 lb. 12660 Handle

MEASUREMENTS ARE TO OUTSIDE OF DRIVERS

12690

12700

\*There are 9 Drivers. The first 6 are included in the 12600. The largest 3 are available individually or in the 12980 Master Set.