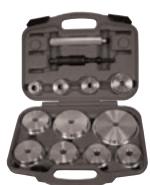

### **12800 MASTER PNEUMATIC BEARING RACE & SEAL DRIVER SET**

This Master Set Contains 11 Drivers to Fit Automobiles and Trucks up to 1 Ton.

This set also includes 2 handles, one for hammering and a pneumatic handle for use with an air hammer. Use the tapered driver side for bearing races; reverse to the flat side for seals. To add the pneumatic handle to your current set order a 12820 pneumatic driver. Molded case.

12800 Master Pneumatic Bearing Race & Seal Driver Set. Molded case.

12730 Handle

Shipping wt. 6 lbs. 11 oz.

12820 Pneumatic Handle

\*FOR HEAVY-DUTY APPLICATIONS SEE 61900, Pg. 86

U.S. Pat No. 7,707,709