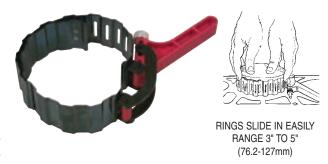

# 21700 WRINKLE BAND RING COMPRESSOR

### 4 Ways Better!

- 1. LOW FRICTION! Wrinkle Band cuts friction in half. Rings slide in easily. 2. WRINKLE BAND! Can't slip down into cylinder.
- 3. CAM OPERATED! Set adjustment screw just once for entire set of pistons. 4. FASTER! Insert a full set of pistons in half the time, with half the work!

21700 Wrinkle Band Ring Compressor. Skin-packed. Shipping wt. 6 oz.