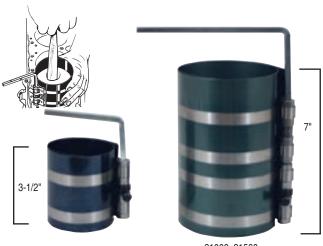

Boxed. Shipping wt. 5 oz. NSN 5120-00-322-6223

19500 Ring Compressor. Range 2-1/8" to 5". (Height 3-1/2") Skin-packed.

Shipping wt. 12 oz. NSN 5120-00-250-6055

20500 Ring Compressor. Range 3-1/2" to 7". (Height 3-1/2") Skin-packed.

Shipping wt. 14 oz. NSN 5120-00-223-8848

21000 Ring Compressor. Range 3-1/2" to 7". (Height 7") Boxed.

Shipping wt. 1 lb. 11 oz. NSN 5120-00-116-7676

21500 Ring Compressor. Range 7" to 10". (Height 7") Boxed. Ship. wt. 2 lbs. 4 oz.

#### 19500 20500

21000 21500