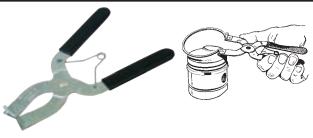

## **33500 PISTON RING INSTALLER**

### Save by Reducing Ring Breakage.

Tapered jaws to remove and install most passenger car and light truck rings from 3/64" to 1/4" (1.2 - 6.3mm).

33500 Piston Ring Installer. Skin-packed. Shipping wt. 4 oz.