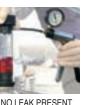

# 75500 COMBUSTION LEAK DETECTOR

Quickly Pinpoints Combustion Leaks.

Detects bad head gaskets, cracked blocks, & cracked or warped heads. Fluid changes from blue to yellow when exposed to combustion gases from the radiator. Connect the hose to any vehicle vacuum line. Place tapered end of tool into radiator opening. With the engine running, the vehicle vacuum or the vacuum pump draws vapors through the indicating fluid for testing.