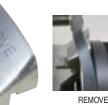

### **59370 STRETCH BELT REMOVER / INSTALLER**

Combination Removal and Installation Tool for Most Stretch Belt Applications Found on Many Accessory Drive Systems.

Unique magnetic faces hold the tool in place on the pulley. Helps prevent damage to belt or pulley during removal or installation. Compact, one-piece tool can be used on the front or back side of the pulley.

59370 Stretch Belt Remover/Installer. Skin-packed. Shipping wt. 4.5 oz.

U.S. Pat No. 6,806,092

LEAK DETECTED (FLUID CHANGES TO YELLOW COLOR)

27790 (2) PROBE ADAPTERS

YouTube

INSTALL

U.S. Pat No. 9,404,560