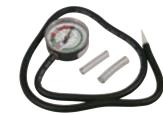

## 20300 VACUUM GAUGE AND **FUEL PUMP TESTER**

Easy reading gauge assures accurate vacuum and pressure check.

20300 Vacuum Gauge. Skin-packed. Shipping wt. 9 oz.

75630

75570

LEAK DETECTED

(FLUID CHANGES

TO YELLOW COLOR)