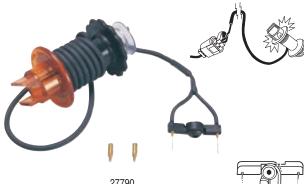

### 27800 Universal Noid Light Adjustable Probes fit all Electronic Fuel

#### Injection Systems.

Versatile tool tests throttle body injectors, ported fuel injectors and sequential central port injectors. One-person operation. Attach tool to the car body or windshield with suction cup. View the Noid Light from the front seat while cranking the ignition. A flashing light indicates normal pulses. No light or constant light indicates a problem. Two probe adapters screw on to form larger diameter probes.

27800 Universal Noid Light. Clam Shell. Shipping wt. 7 oz. 27790 Probe Adapter 27870 Bulb 27890 Wire Assembly

U.S. Pat No. 6,806,092

LEAK DETECTED (FLUID CHANGES TO YELLOW COLOR)

27790 (2) PROBE ADAPTERS

YouTube

INSTALL

U.S. Pat No. 9,404,560