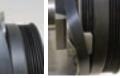

### **59370 STRETCH BELT REMOVER / INSTALLER**

Combination Removal and Installation Tool for Most Stretch Belt Applications Found on Many Accessory Drive Systems.

Unique magnetic faces hold the tool in place on the pulley. Helps prevent damage to belt or pulley during removal or installation. Compact, one-piece tool can be used on the front or back side of the pulley.

59370 Stretch Belt Remover/Installer. Skin-packed. Shipping wt. 4.5 oz.