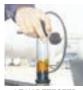

# 75500 COMBUSTION LEAK DETECTOR

Quickly Pinpoints Combustion Leaks.

Detects bad head gaskets, cracked blocks, & cracked or warped heads. Fluid changes from blue to yellow when exposed to combustion gases from the radiator. Connect the hose to any vehicle vacuum line. Place tapered end of tool into radiator opening. With the engine running, the vehicle vacuum or the vacuum pump draws vapors through the indicating fluid for testing.