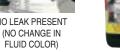

# 75500 COMBUSTION LEAK DETECTOR

Quickly Pinpoints Combustion Leaks.

Detects bad head gaskets, cracked blocks, & cracked or warped heads. Fluid changes from blue to yellow when exposed to combustion gases from the radiator. Connect the hose to any vehicle vacuum line. Place tapered end of tool into radiator opening. With the engine running, the vehicle vacuum or the vacuum pump draws vapors through the indicating fluid for testing.

U.S. Pat No. 6,806,092

LEAK DETECTED (FLUID CHANGES TO YELLOW COLOR)

27790 (2) PROBE ADAPTERS

YouTube

INSTALL

U.S. Pat No. 9,404,560