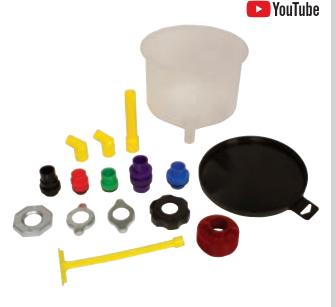

## **24970** SPILL-FREE® FUNNEL

## Includes New Cap for VW, Audi and Porsche Overflow Tanks with Threaded Caps. Also Updated to Include Colored Adapters for Quick Identification.

Clear funnel allows a quick visual check of the coolant from across the shop. Comes with a lid to keep contaminants out as well as store the caps and adapters. Eliminates trapped air pockets which usually cause erratic cooling system and heater performance. It controls the proper amount of coolant entering system and enables unattended filling of the cooling system. The funnel eliminates squeaky belts caused by coolant overflow and protects the environment. Five different colored radiator adapters and five caps to fit most cars, pickups, trucks and many farm tractors. Straight extension and two 45° elbows for angled and hard-to-reach applications.

| 24970 Spill-Free® Funnel w/ VW. Label. Shipping wt. 1lb. 2 oz. |                             |
|----------------------------------------------------------------|-----------------------------|
| 21920 Lid                                                      | 22210 Funnel                |
| 22240 Red Adapter B                                            | 22280 45° Elbow             |
| 22300 Fluid Stopper                                            | 22330 Large Cap A           |
| 22340 Medium Cap B                                             | 22410 Small Cap C           |
| 23130 Black Adapter A                                          | 23140 Blue Adapter E        |
| 23150 Green Adapter C                                          | 23160 Purple Adapter D      |
| 23180 VW / Audi / Porsche Cap                                  | 24640 Threaded Cap D for GM |
| 24670 Extension                                                |                             |