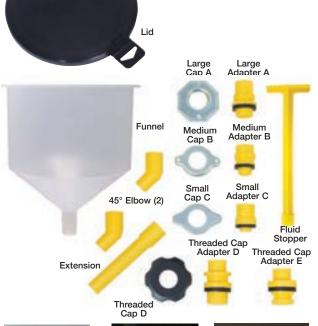

## 24680 SPILL-FREE® FUNNEL

## New Clear Funnel Allows a Quick Visual Check of the Coolant from Across the Shop.

Comes with a lid to keep contaminants out as well as store the caps and adapters. Eliminates trapped air pockets which usually cause erratic cooling system and heater performance. It controls the proper amount of coolant entering system and enables unattended filling of the cooling system. The funnel eliminates squeaky belts caused by coolant overflow and protects the environment. Five adapters fit most domestic and import cars and light trucks including newer GM "threaded style" radiator openings and Ford surge tanks. Straight extension and 45° elbows allow use on radiator caps that are placed at an angle or other hard-to-reach applications.

| applications.                            |                     |
|------------------------------------------|---------------------|
| 24680 Spill-Free® Funnel. Label. Shippin | g wt. 1 lb. 3 oz.   |
| 21920 Lid                                | 22210 Funnel        |
| 22280 45° Elbow                          | 22300 Fluid Stopper |
| 22330 Large Cap A                        | 22340 Medium Cap B  |
| 22370 Large Adapter A with Gasket        |                     |
| 22390 Medium Adapter B with Gasket       |                     |
| 22410 Small Cap C                        |                     |
| 22450 Small Adapter C with Gasket        |                     |
| 24640 Threaded Cap D for GM              |                     |
| 24650 Threaded Adapter D with Gasket     |                     |
| 24670 Extension                          |                     |
| 25390 Threaded Adapter E with Gasket     |                     |
|                                          |                     |