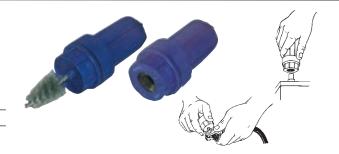

#### 11120 BATTERY BRUSH

# Cleans Dirt and Corrosion from Battery Terminals and Cable Clamps.

The external brush cleans cable clamps and internal brush cleans terminal posts. Case is made of high impact plastic that will not weaken in cleaning solutions.

11120 Battery Brush. Skin-packed. Shipping wt. 3 oz.