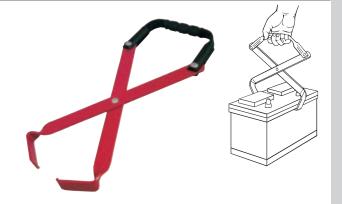

## **57850** Battery Carrier

#### Lift and Carry Batteries Safely.

Sturdy steel jaws securely hold batteries. Spring-action handle turns lifting power into battery gripping pressure. Form-fitting handle provides a solid gripping surface for your hand. Carrier works on nearly all batteries, from motorcycles to boats. Saw-tooth jaw tips provide no-slip battery gripping power. Carrier grips the battery just below the top lip for good balance. A heavy-duty tool that is built to last.

57850 Battery Carrier. Hang Card. Shipping wt. 1 lb. 11 oz.