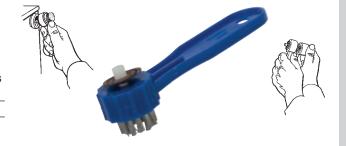

### 11550 3 WAY BATTERY TOOL

# Cleans and Removes Corrosion on Battery Posts and Terminals.

Tapered reamer cleans and shapes terminal clamps. Positive and negative post cleaners are sized to fit battery posts.

11550 3 Way Battery Tool. Skin-packed. Shipping wt. 5 oz.