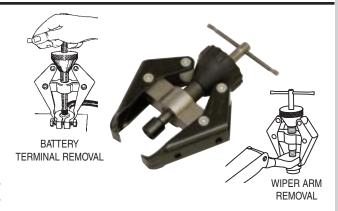

# 54150 Battery Terminal & Wiper Arm Puller

# Removes Battery Terminals and Bolted on Wiper Arms.

A dual-purpose puller. Easily removes stuck battery terminals. Tighten knurled cone to force jaws under the cable clamp. Turn center screw to lift clamp off terminal. Also removes bolted on windshield wiper arms that fit over a tapered spline. The puller screw pad is designed to fit the top of the spline post for easy pulling.

54150 Battery Terminal & Wiper Arm Puller. Skin-packed. Shipping wt. 10 oz.

U.S. Pat No. 6,665,919