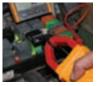

# Use with 56810 or 60610 to Easily and Securely Connect Relay Test Jumper to a Multimeter.

Can also use banana plug to pin probe adapter for use with pin probes. Kit contains two terminal to banana tip wires, two pin tip to banana plug adapters and one terminal to banana tip wire with jumper wire. Jumper wire may be used between common and open to close the relay circuit for testing and has a test port to easily check voltage. Also provides access for a clamp-on amp meter.