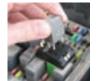

# Set of Four Relay Test Jumpers Make Testing Relays or Live Circuits Quick and Easy.

Set includes four jumpers to fit the most popular size relays on domestic and import vehicles. Simply remove relay to be tested, insert correct jumper and insert relay into jumper. When using green four pin jumper be careful to align pins on jumper and relay correctly. No need to pierce wires or connect multiple jumper wires. Jumpers have tabs for clamping and flat pads to place test leads on.

# Set Makes Testing Relays or Live Circuits Quick and Easy on Additional Applications.

Set includes four jumpers to fit many popular relays on Honda, Hyundai, Mitsubishi, Nissan, Toyota, newer Ford and GM mini micro relays as well as International trucks. Simply remove relay to be tested, insert correct jumper and insert relay into jumper. When using grey four pin jumper be careful to align pins on jumper and relay correctly. No need to pierce wires or connect multiple jumper wires. Jumpers have tabs for clamping and flat pads to place test leads on.