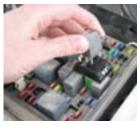

#### 60660 DELUXE RELAY TEST KIT

#### Includes 8 Jumpers to Fit Most Popular Relays. Also Includes Test Lead Kit and Relay Puller Pliers.

Jumpers have tabs for clamping and flat pads to place test leads on. No need to pierce wires or connect multiple jumper wires. Also includes Test Lead Kit for easily and securely connecting Relay Test Jumpers to a multimeter. Jumper wire may be used between common and open to close the relay circuit for testing and has a test port to easily check voltage. Also provides access for a clamp-on amp meter. Relay Puller Pliers easily remove electrical relays without damage to the relay or electrical box.