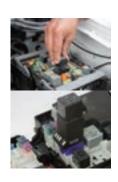

#### **56810 RELAY TEST JUMPER KIT**

# Set of Four Relay Test Jumpers Make Testing Relays or Live Circuits Quick and Easy.

Set includes four jumpers to fit the most popular size relays on domestic and import vehicles. Simply remove relay to be tested, insert correct jumper and insert relay into jumper. When using green four pin jumper be careful to align pins on jumper and relay correctly. No need to pierce wires or connect multiple jumper wires. Jumpers have tabs for clamping and flat pads to place test leads on.