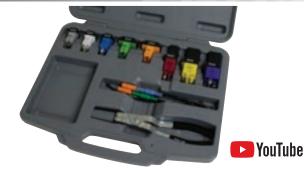

#### 60660 DELUXE RELAY TEST KIT

#### Includes 8 Jumpers to Fit Most Popular Relays. Also Includes Test Lead Kit and Relay Puller Pliers.

Jumpers have tabs for clamping and flat pads to place test leads on. No need to pierce wires or connect multiple jumper wires. Also includes Test Lead Kit for easily and securely connecting Relay Test Jumpers to a multimeter. Jumper wire may be used between common and open to close the relay circuit for testing and has a test port to easily check voltage. Also provides access for a clamp-on amp meter. Relay Puller Pliers easily remove electrical relays without damage to the relay or electrical box.

| 60660 Deluxe Relay Test Kit. Molded Case. Shipping wt. 1 lbs. 8 oz. |                     |                     |  |
|---------------------------------------------------------------------|---------------------|---------------------|--|
| 46950 Relay Puller Pliers                                           | 56820 Yellow Jumper | 56830 Red Jumper    |  |
| 56840 Blue Jumper                                                   | 56850 Green Jumper  | 60620 Orange Jumper |  |
| 60630 White Jumper                                                  | 60640 Purple Jumper | 60650 Grey Jumper   |  |
| 69210 Orange Banana Plug Adapter (2) 69220 Terminal to Blue Plus    |                     |                     |  |
| 69230 Terminal to Yellow Plug 69240 Y Terminal to Green Plug        |                     |                     |  |