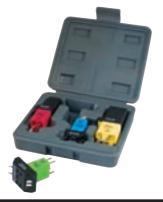

#### **56810 RELAY TEST JUMPER KIT**

# Set of Four Relay Test Jumpers Make Testing Relays or Live Circuits Quick and Easy.

Set includes four jumpers to fit the most popular size relays on domestic and import vehicles. Simply remove relay to be tested, insert correct jumper and insert relay into jumper. When using green four pin jumper be careful to align pins on jumper and relay correctly. No need to pierce wires or connect multiple jumper wires. Jumpers have tabs for clamping and flat pads to place test leads on.

| 56810 Relay Test Jumper Kit. Molded Case. Shipping wt. 9 oz. |                    |  |
|--------------------------------------------------------------|--------------------|--|
| 56820 Yellow Jumper                                          | 56830 Red Jumper   |  |
| 56840 Blue Jumper                                            | 56850 Green Jumper |  |