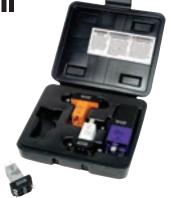

#### 60660 DELUXE RELAY TEST KIT

#### Includes 8 Jumpers to Fit Most Popular Relays. Also Includes Test Lead Kit and Relay Puller Pliers.

Jumpers have tabs for clamping and flat pads to place test leads on. No need to pierce wires or connect multiple jumper wires. Also includes Test Lead Kit for easily and securely connecting Relay Test Jumpers to a multimeter. Jumper wire may be used between common and open to close the relay circuit for testing and has a test port to easily check voltage. Also provides access for a clamp-on amp meter. Relay Puller Pliers easily remove electrical relays without damage to the relay or electrical box.

| 60660 Deluxe Relay Test Kit. Molded Case. Shipping wt. 1 lbs. 8 oz. |                     |                     |  |
|---------------------------------------------------------------------|---------------------|---------------------|--|
| 46950 Relay Puller Pliers                                           | 56820 Yellow Jumper | 56830 Red Jumper    |  |
| 56840 Blue Jumper                                                   | 56850 Green Jumper  | 60620 Orange Jumper |  |
| 60630 White Jumper                                                  | 60640 Purple Jumper | 60650 Grey Jumper   |  |
| 69210 Orange Banana Plug Adapter (2) 69220 Terminal to Blue Plus    |                     |                     |  |
| 69230 Terminal to Yellow Plug 69240 Y Terminal to Green Plug        |                     |                     |  |