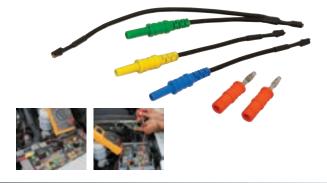

#### **69200** Test Lead Kit for Relay Test Jumpers

# Use with 56810 or 60610 to Easily and Securely Connect Relay Test Jumper to a Multimeter.

Can also use banana plug to pin probe adapter for use with pin probes. Kit contains two terminal to banana tip wires, two pin tip to banana plug adapters and one terminal to banana tip wire with jumper wire. Jumper wire may be used between common and open to close the relay circuit for testing and has a test port to easily check voltage. Also provides access for a clamp-on amp meter.

| 69200 Test Lead Kit for Relay Test Jumpers. Hang Card. Shipping wt. 2 oz. |                                |  |
|---------------------------------------------------------------------------|--------------------------------|--|
| 69210 Orange Banana Plug Adapter (2)                                      | 69220 Terminal to Blue Plug    |  |
| 69230 Terminal to Yellow Plug                                             | 69240 Y Terminal to Green Plug |  |