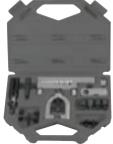

## **56150 COMBINATION FLARING TOOL**

# Works for Single and Double Flares, Also ISO (Bubble) Flares.

This set includes all the adapters and tools necessary for single and double flaring (standard and metric) plus the ISO (bubble) flare. Works on aluminum, copper and soft steel tubing. Not recommended for stainless steel. The set is packed in a plastic molded storage case with complete instructions.

56150 Combination Flaring Tool. Molded Case. Shipping wt. 3 lbs. 8 oz.

 Part # Description

 31180 3/8" Adapter

 31370 3/16" Adapter

 31380 1/4" Adapter

 31390 5/16" Adapter

 31410 1/2" Adapter

 56220 6mm Adapter

 56240 10mm Adapter

 56270 4.75mm ISO Adapter

 56300 8mm ISO Adapter

 56360 10mm ISO Adapter