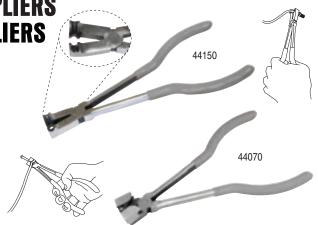

44000 Tubing Bender. Skin-packed. Shipping wt. 15 oz.

44150 3/16" TUBING BENDER PLIERS 44070 1/4" TUBING BENDER PLIERS

# Bends Brake Lines Without Kinking or Flattening, Especially in Tight Spots.

Bends all types of 3/16" and 1/4" OD tubing. Unique head design bends tubing without collapsing the tube. Won't mark tube surface. The handles are more than 3-1/4" apart for proper leverage when handling even steel tubing and unique head design on 44070 keeps handles in line with the tubing.

44070 1/4" Tubing Bender Pliers. Skin-packed. Shipping wt. 10 oz.

44150 3/16" Tubing Bender Pliers. Skin-packed. Shipping wt. 9 oz.