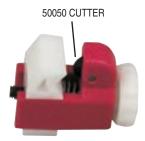

## 50000 MINI-CUTTER

### Smooth Nylon Action Cuts Tubing Quickly.

Easy-to-use Mini-Cutter features all nylon construction, giving you smoother, easier operation & longer tool life. Used in tight places right on the car. For all types of metal tubing. Handles smallest tubing to 5/8" O.D. Completely non-corrosive.

50000 Mini-Cutter. Skin-packed. Shipping wt. 2 oz. NSN 5110-00-965-0878 50050 Replacement Cutter