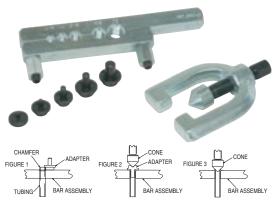

## **31310 Double Flaring Tool Set**

#### Makes Both Single and Double SAE Flares.

This tool set includes everything to flare thin wall steel, aluminum or .040 wall soft copper tubing. The set includes 5 thread dies and adapters for forming double flares on the following tubing sizes: 3/16", 1/4", 5/16", 3/8" and 1/2". However, this set is not for use on stainless steel tubing. Full instructions are included.

| 31310 Double Flaring Tool Set. Clam Shell. Shipping wt. 2 lbs. 1 oz. |                    |
|----------------------------------------------------------------------|--------------------|
| 31130 Long Bar                                                       | 31180 3/8" Adapter |
| 31370 3/16" Adapter                                                  | 31380 1/4" Adapter |
| 31390 5/16" Adapter                                                  | 31410 1/2" Adapter |