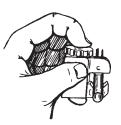

## 50000 MINI-CUTTER

### Smooth Nylon Action Cuts Tubing Quickly.

Easy-to-use Mini-Cutter features all nylon construction, giving you smoother, easier operation & longer tool life. Used in tight places right on the car. For all types of metal tubing. Handles smallest tubing to 5/8" O.D. Completely non-corrosive.