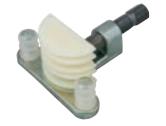

### **44000 TUBING BENDER**

#### Bends 4 Sizes.

Easy to use with one end connected - or can be mounted in a vise. Exclusive nylon form prevents kinking or flattening. For 3/16", 1/4", 5/16" and 3/8" O.D. tubing. Not recommended for 3/8" steel.

44000 Tubing Bender. Skin-packed. Shipping wt. 15 oz.

44150 3/16" TUBING BENDER PLIERS 44070 1/4" TUBING BENDER PLIERS