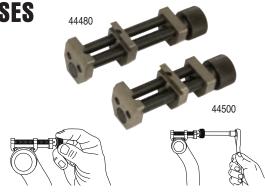

# 44480 44500 HOSE CLAMP VISES

Vise Design Fits in Tight Spots. 44500 is 3" Long and Opens to 1-1/2". 44480 is 3-5/8" Long and Opens to 2-1/8".

Tool are used to relieve clamp spring pressure in very tight spots. Vise is often left in place, with the clamp compressed. Ramp on jaws guides tab of clamp into correct position and traps it in the slot for safety. Tighten knurled knob by hand or use 1/4" drive ratchet. Can also be used on round wire clamps found on Detroit Diesel applications.

44480 Hose Clamp Vise. Skin-packed. Shipping wt. 5 oz.

44500 Hose Clamp Vise. Skin-packed. Shipping wt. 5 oz.