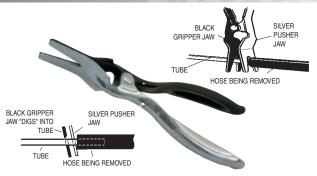

### **47900 HOSE REMOVER PLIERS**

For Easy Removal of 5/32" to 1/2" Vacuum and Fuel Hoses.

Engage the tube (line) with the black jaw. This sharpened jaw actually "DIGS" into the tube to grip it! Squeeze and the hose is easily pushed off by the silver jaw.

47900 Hose Remover Pliers. Skin-packed. Shipping wt. 7 oz.