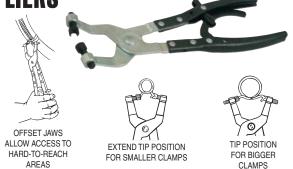

### 17100 Flat Band Hose Clamp Pliers

#### Adjustable Jaws Fit All Clamp Sizes for Easy Removal and Installation.

This tool removes and installs flat band hose clamps used on heater and radiator hoses. Tips screw in and out to fit all clamp sizes. Ratcheting lock mechanism holds the clamp in an open position for easy removal and installation. Tips can be switched to accommodate different applications. Offset jaws allow access in hard-to-reach areas.

17100 Flat Band Hose Clamp Pliers. Skin-packed. Shipping wt. 1 lb. 1 oz.

17120 Hollow Tip 17220 Slotted Tip