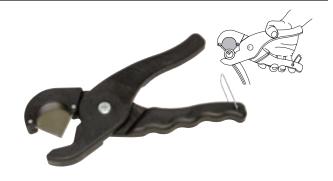

## **11420** Hose Cutter

#### Cuts Flexible Hose up to 1-1/4".

The Hose Cutter will cleanly cut heater hoses, fuel lines, and other types of flexible hose up to 1-1/4". The stainless steel blade is reversible for double the life. Plier is made of glass-filled nylon for strength.

11420 Hose Cutter. Skin-packed. Shipping wt. 11 oz.

11450 Replacement Blade