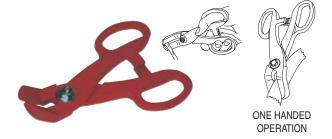

### **23000** Hose Pincher

#### Clamps And Holds Hoses Up To 3/4" I.D.

Angled jaws close to create a complete seal every time. Jaws are offset for hard-to-reach areas. The handles lock firmly to hold the jaws in a closed position. Frees both hands to do the work. Used on brake hoses, vacuum hoses, heater hoses and all flexible rubber hose. Made of glass-filled nylon for extra strength. 23000 Hose Pincher. Skin-packed. Shipping wt. 6 oz.