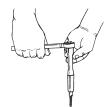

# **48700 THROTTLE PEDAL DEPRESSOR**

#### Holds Throttle at a Constant RPM.

Engage the nylon hook under the steering wheel. Then extend the depressor rod to the accelerator pedal. Use the adjustment screw to fine-tune the RPM level. Tool is 40" in overall length but can be disconnected for easier storage.

48700 Throttle Pedal Depressor. Skin-packed. Shipping wt. 1 lb. 7 oz.

48770 Replacement Rubber Tip