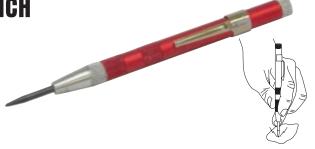

# **30280 AUTOMATIC CENTER PUNCH**

#### Automatic Firing Action.

Automatic action fires to create a dimple when downward pressure is applied. No hammer is needed. Works on metal, plastic, wood and other materials. Pressure can be varied by turning the knurled knob. Hardened tool steel tip is replaceable. Length 5-1/2".

30280 Automatic Center Punch. Skin-packed. Shipping wt. 2 oz.

30290 Replacement Tip