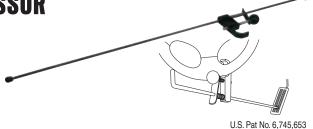

# **48700 THROTTLE PEDAL DEPRESSOR**

#### Holds Throttle at a Constant RPM.

Engage the nylon hook under the steering wheel. Then extend the depressor rod to the accelerator pedal. Use the adjustment screw to fine-tune the RPM level. Tool is 40" in overall length but can be disconnected for easier storage.

48700 Throttle Pedal Depressor. Skin-packed. Shipping wt. 1 lb. 7 oz.

48770 Replacement Rubber Tip