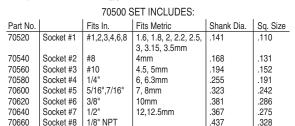

# 70500 TAP SOCKET SET

#### For Use in Restricted Areas.

Ideal for use in areas where a T-handle won't fit. Set of 8 sockets fits all number and fractional M.C.T.I. standard taps thru 1/2". Also fits 1/8" NPT taps and metric taps thru 12mm manufactured to M.C.T.I. standards. Convenient vinyl holder. All sockets are available individually.

70500 Tap Socket Set. Skin-packed. Shipping wt. 15 oz.