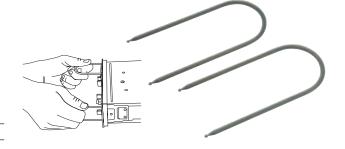

### 11770 Radio Remouer

# Disengages Retaining Clips on Fords and Imports.

Tool quickly releases and locks into retaining clips on radios. Also works on some Saab, VW, Audi, and other import applications. Set also serves as handles for removing the radio from the panel. Also works on some DIN mountings found on import vehicles.

11770 Radio Remover. Skin-packed. Shipping wt. 1 oz.