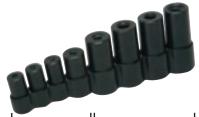

# 70500 TAP SOCKET SET

#### For Use in Restricted Areas.

Ideal for use in areas where a T-handle won't fit. Set of 8 sockets fits all number and fractional M.C.T.I. standard taps thru 1/2". Also fits 1/8" NPT taps and metric taps thru 12mm manufactured to M.C.T.I. standards. Convenient vinyl holder. All sockets are available individually.

70500 Tap Socket Set. Skin-packed. Shipping wt. 15 oz.