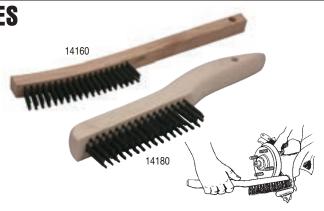

# 14160 14180 SCRATCH BRUSHES

Removes Rust, Scale, Paint and Solder From Metal Surfaces.

Also great for cleaning threads and files. 14160 has 5-1/2" of densely packed wire bristles and a hardwood handle. Overall length is 14". 14180 has 4-1/2" of densely packed wire bristles and a hardwood handle. Overall length 9-3/4".

14160 Scratch Brush. Skin-packed. Shipping wt. 7 oz.

**14180 Shoe Handle Wire Scratch Brush.** Skin-packed. Shipping wt. 7 oz.