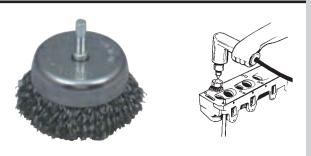

# 14020 2-1/2" WIRE CUP BRUSH

Removes Weld Scale, Rust, Paint and Corrosion From Metal Surfaces.

Brush also gives an excellent surface for painting. Made with .014 carbon steel wire and designed for light duty use with an electric drill. Maximum safe free speed is 4500 RPMs.

14020 2 1/2" Wire Cup Brush. Skin-packed. Shipping wt. 5 oz.