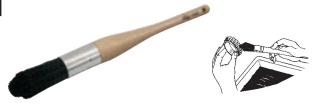

# 14000 Parts Cleaning Brush

Removes Dirt and Grease From Motors, Machinery and Metal Parts.

Polypropylene bristles hold up under repeated use in cleaning solvents.

14000 Parts Cleaning Brush. Skin-packed. Shipping wt. 5 oz.