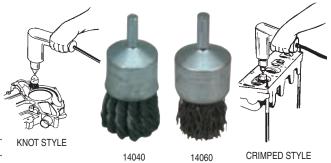

# <mark>14040 14060</mark> 1" WIRE END Brushes

#### For Light to Heavy Duty Work.

Made with .020" industrial heat tempered wire. Use with portable electric and air tools. 20,000 RPM maximum safe free speed. 14040 knot end brush for heavy duty use. Excellent for baked on gaskets. 14060 crimped end brush for light to heavy work. Cleans dirt and carbon from metal surfaces.

14040 1" Knot Wire End Brush. Skin-packed. Shipping wt. 4 oz.

14060 1" Crimped Wire End Brush. Skin-packed. Shipping wt. 4 oz.