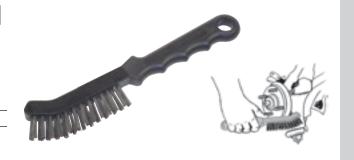

# **13410** Brake Caliper Brush

Cleans Brake Caliper Mounting Surfaces.

Removes brake dust, rust and other debris from brake caliper castings. Brush is made with heavy-duty steel wire and is angled to fit into tight places. Brush comes with molded handle grip for easy use.

13410 Brake Caliper Brush. Skin-packed. Shipping wt. 3 oz.