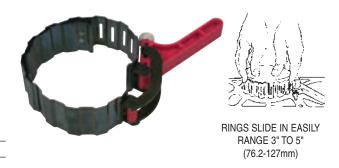

# 21700 WRINKLE BAND RING COMPRESSOR

#### 4 Ways Better!

1. LOW FRICTION! Wrinkle Band cuts friction in half. Rings slide in easily. 2. WRINKLE BAND! Can't slip down into cylinder. 3. CAM OPERATED! Set adjustment screw just once for entire set of pistons. 4. FASTER! Insert a full set of pistons in half the time, with half the work!

21700 Wrinkle Band Ring Compressor. Skin-packed. Shipping wt. 6 oz.