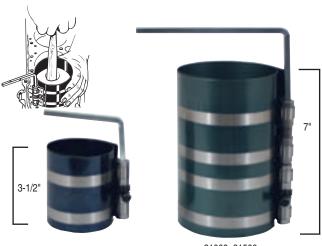

# 18500 19500 20500 21000 21500 RING COMPRESSORS

## Lisle Spring Clutch Eliminates Ratchet Problems.

The Lisle spring clutch assures a proper fit on the piston and a positive locking action.

18500 Small Engine Ring Compressor. Range 1-1/2" to 3" (38.1-76.2mm)

Boxed. Shipping wt. 5 oz. NSN 5120-00-322-6223

19500 Ring Compressor. Range 2-1/8" to 5". (Height 3-1/2") Skin-packed.

Shipping wt. 12 oz. NSN 5120-00-250-6055

20500 Ring Compressor. Range 3-1/2" to 7". (Height 3-1/2") Skin-packed.

Shipping wt. 14 oz. NSN 5120-00-223-8848

21000 Ring Compressor. Range 3-1/2" to 7". (Height 7") Boxed.

Shipping wt. 1 lb. 11 oz. NSN 5120-00-116-7676

21500 Ring Compressor. Range 7" to 10". (Height 7") Boxed. Ship. wt. 2 lbs. 4 oz.

19500 20500

21000 21500