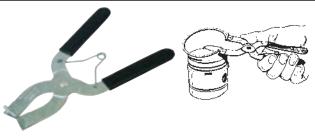

### **33500** Piston Ring Installer

#### Save by Reducing Ring Breakage.

Tapered jaws to remove and install most passenger car and light truck rings from 3/64" to 1/4" (1.2 - 6.3mm).

33500 Piston Ring Installer. Skin-packed. Shipping wt. 4 oz.

NSN 5120-00-857-3190