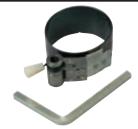

### 19000 Take-Apart Ring Compressor

# Combines Lisle Spring Clutch with Take-Apart Feature

Necessary for Volkswagens, motorcycles, outboard motors, etc. Quick release makes it easy to remove from connecting rod. Can be used on conventional engines with narrow ring spacing.

19000 Ring Compressor. Range 2-1/8" to 5". (54-127mm) Boxed. Shipping wt. 6 oz.