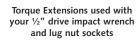

#### **TORQUE EXTENSIONS**

The  $\frac{1}{2}$ " Drive Wheel Torque Extensions will torque wheel nuts on most foreign and domestic cars and light trucks to the correct torque, the first time, every time, with your thin wall or regular lug nut sockets. Since more vehicles every year have tight tolerances around the wheel nuts, this kit will help eliminate damage to wheels when torquing the wheel nuts.