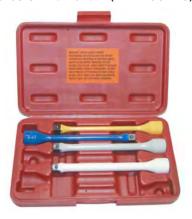

### LT1450 1/2" Drive 4 Piece Wheel Torque Extension Kit

The 4 piece extension kit does the work of 9 regular torque sockets. The 4 piece kit includes extensions C, E, F & I and comes in a custom molded carrying case with a yearly updated color wall chart (LT-1400WC).