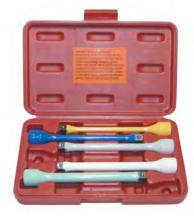

#### 1/2" Drive Wheel Torque Extension Kits

LT1400Q - 140 Ft/Lbs., 190 N.M.

The 5 piece extension kit does the work of 13 regular torque sockets. The 5 piece kit includes extensions C, E, F, I & Q and comes in a custom molded carrying case with a yearly updated color wall chart (LT-1400WC).

# LT1465 ½" Drive Wheel Torque Extension Kits

The 5 piece extension kit does the work of 13 regular torque sockets. The 5 piece kit includes extensions C, E, F, I & Q and comes in a custom molded carrying case with a yearly updated color wall chart (LT-1400WC).