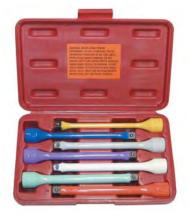

#### 1/2" Drive Wheel Torque Extension Kits

LT1400Q - 140 Ft/Lbs., 190 N.M.

The 5 piece extension kit does the work of 13 regular torque sockets. The 5 piece kit includes extensions C, E, F, I & Q and comes in a custom molded carrying case with a yearly updated color wall chart (LT-1400WC).

# LT1465 ½" Drive Wheel Torque Extension Kits

The 5 piece extension kit does the work of 13 regular torque sockets. The 5 piece kit includes extensions C, E, F, I & Q and comes in a custom molded carrying case with a yearly updated color wall chart (LT-1400WC).