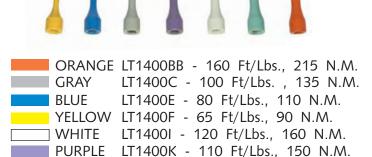

#### **TORQUE EXTENSIONS**

The  $\frac{1}{2}$ " Drive Wheel Torque Extensions will torque wheel nuts on most foreign and domestic cars and light trucks to the correct torque, the first time, every time, with your thin wall or regular lug nut sockets. Since more vehicles every year have tight tolerances around the wheel nuts, this kit will help eliminate damage to wheels when torquing the wheel nuts.