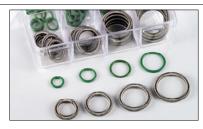

## 91336 FORD SPRING LOCK REPLACEMENT O-RING AND GARTER SPRING ASSORTMENT

| Compatible with R12 and R134a systems. |                           |  |  |
|----------------------------------------|---------------------------|--|--|
| Consists of:                           |                           |  |  |
| 1336-006                               | #6 O-ring (10 pcs)        |  |  |
| 1336-008                               | #8 0-ring (10 pcs)        |  |  |
| 1336-010                               | #10 0-ring (10 pcs)       |  |  |
| 1336-012                               | #12 O-ring (10 pcs)       |  |  |
| 1336-016                               | #6 Garter spring (5 pcs)  |  |  |
| 1336-018                               | #8 Garter spring (5 pcs)  |  |  |
| 1336-110                               | #10 Garter spring (5 pcs) |  |  |
| 1336-112                               | #12 Garter spring (5 pcs) |  |  |