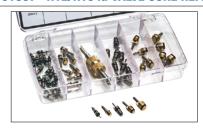

## 91337 R12/R134a VALVE CORE REPAIR KIT

| Replacement valve cores for valve core removers & installers. |                                                 |  |  |  |
|---------------------------------------------------------------|-------------------------------------------------|--|--|--|
| Consists of:                                                  |                                                 |  |  |  |
| 0377-001                                                      | Access valve core (20 pcs)                      |  |  |  |
| 0378-001                                                      | Valve core (10 pcs)                             |  |  |  |
| 0531-001                                                      | R134a JRA high/low import valve core (10 pcs)   |  |  |  |
| 0768-001                                                      | R134a domestic high flow valve core M8 (5 pcs)  |  |  |  |
| 0769-001                                                      | R134a domestic high flow valve core M10 (5 pcs) |  |  |  |
| 81290                                                         | R12/R134a valve core remover/installer (1 pc)   |  |  |  |