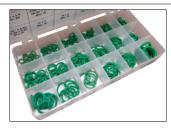

## 91339 AUTOMOTIVE R12 & R134a O-RING ASSORTMENT (270 PIECE HNBR)

| Consists of: |                                          |          |                                           |  |  |
|--------------|------------------------------------------|----------|-------------------------------------------|--|--|
| 91339-01     | 7/32" x 1/16" (5.29 x 1.78 mm) (20 pcs)  | 91339-10 | 11 x 2 mm (15 pcs)                        |  |  |
| 91339-02     | 1/4" x 1/16" (6.07 x 1.78 mm) (20 pcs)   | 91339-11 | 12 x 2 mm (15 pcs)                        |  |  |
| 91339-03     | 6.8 x 1.9 mm (20 pcs)                    | 91339-12 | 13.9 x 1.8 mm (10 pcs)                    |  |  |
| 91339-04     | 5/16" x 1/16" (7.65 x 1.78 mm) (20 pcs)  | 91339-13 | 9/16" x 3/32" (13.95 x 2.62 mm) (10 pcs)  |  |  |
| 91339-05     | 7.8 x 1.9 mm (20 pcs)                    | 91339-14 | 14 x 2 mm (10 pcs)                        |  |  |
| 91339-06     | 8 x 2 mm (20 pcs)                        | 91339-15 | 15 x 2 (10 pcs)                           |  |  |
| 91339-07     | 8.8 x 1.9 mm (20 pcs)                    | 91339-16 | 17 x 2 (10 pcs)                           |  |  |
| 91339-08     | 7/16" x 1/16" (10.82 x 1.78 mm) (15 pcs) | 91339-17 | 11/16" x 1/16" (17.17 x 1.78 mm) (10 pcs) |  |  |
| 91339-09     | 7/16" x 3/32" (10.77 x 2.62 mm (15 pcs)  | 91339-18 | 11/16" x 1/8" (17.04 x 3.53 mm) (10 pcs)  |  |  |