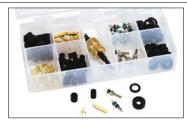

## 91335 MASTER A/C CHARGING ADAPTER REPAIR KIT

126 piece assortment of replacement gaskets, o-rings and depressors for charging hoses and adapters. Also includes valve core removal tool and replacement valve cores.

| Consists of: |                                   |
|--------------|-----------------------------------|
| 42010        | 1/4" gasket (20 pcs)              |
| 42014        | 1/4" depressor (20 pcs)           |
| 90368        | 3/16" depressor (20 pcs)          |
| 90369        | 3/16" gasket (20 pcs)             |
| 90341        | 1/8" o-ring (20 pcs)              |
| 92107        | Quick disconnect gasket (10 pcs)  |
| 0377-001     | Refrigeration valve core (10 pcs) |
| 90378        | GM large bore valve core (5 pcs)  |