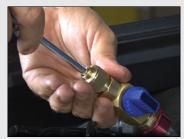

#### 58490 **UNIVERSAL R12/R134a MASTER KIT**

Allows the user to service valve cores without losing the systems charge. Kit covers all R12 & R134a system valve cores for Standard, JRA, Eaton and GM Large Bore.

### Includes:

- Valve assembly
- R134a high side 16mm connector
- R134a low side 13mm connector
- 1/4" FL swivel connector
- · Standard valve core remover/installer assembly
- · GM large bore valve core remover/installer assembly
- JRA R134a valve core remover/installer assembly
- Eaton R134a low side valve core remover/installer assembly
- Eaton R134a high side valve core remover/installer assembly • Adapter 1/4"-M x 3/16"-F high side GM/Ford