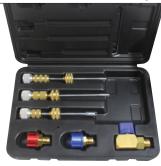

#### 58531 R134a STANDARD & JRA (M6) VALVE CORE KIT

Allows the user to service valve cores without losing the systems charge. Kit covers the most popular R134a valve cores.

# Includes:

- · Valve assembly
- R134a high side 16mm connector
- . R134a low side 13mm connector
- · Standard valve core shaft
- JRA R134a valve core shaft