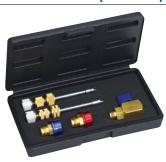

#### 58490 **UNIVERSAL R12/R134a MASTER KIT**

Allows the user to service valve cores without losing the systems charge. Kit covers all R12 & R134a system valve cores for Standard, JRA, Eaton and GM Large Bore.

### Includes:

- Valve assembly
- R134a high side 16mm connector
- R134a low side 13mm connector
- 1/4" FL swivel connector
- · Standard valve core remover/installer assembly
- · GM large bore valve core remover/installer assembly
- JRA R134a valve core remover/installer assembly
- Eaton R134a low side valve core remover/installer assembly
- Eaton R134a high side valve core remover/installer assembly • Adapter 1/4"-M x 3/16"-F high side GM/Ford