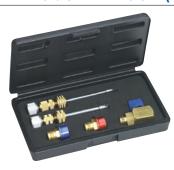

#### 58560 R134a EATON (M8 & M10) VALVE CORE KIT

Allows the user to service valve cores without losing the systems charge. Kit covers the Eaton style R134a valve cores.

# Includes:

- · Valve assembly
- R134a high side 16mm connector
- R134a low side 13mm connector
- · Eaton R134a low side valve core shaft
- · Eaton R134a high side valve core shaft