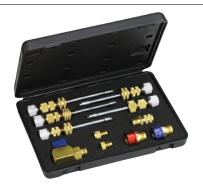

#### 58490 **UNIVERSAL R12/R134a MASTER KIT**

Allows the user to service valve cores without losing the systems charge. Kit covers all R12 & R134a system valve cores for Standard, JRA, Eaton and GM Large Bore.

### Includes:

- Valve assembly
- R134a high side 16mm connector
- R134a low side 13mm connector
- 1/4" FL swivel connector
- · Standard valve core remover/installer assembly
- · GM large bore valve core remover/installer assembly
- JRA R134a valve core remover/installer assembly
- Eaton R134a low side valve core remover/installer assembly
- Eaton R134a high side valve core remover/installer assembly • Adapter 1/4"-M x 3/16"-F high side GM/Ford