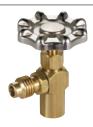

## 85512 R134a 1/2" ACME-M SELF-SEALING DESIGN CAN TAP VALVE

- 1/2" ACME-M thread for use with R134a self-sealing/reusable designed cans
- · All metal construction provides durability
- Gasket assures leak proof operation