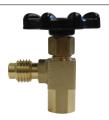

### **R134a CAN TAP VALVE - SCREW-ON** 85510

- 1/2" ACME-M
- Screw-on design for R134a ACME male can taps
- Exclusive "full grip" valve knob
- · Gasket assures leak proof operation
- · Built-in safety check