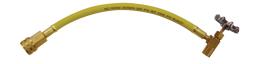

## 85535 **R134a RECHARGE KIT**

| Charge A/C systems using R134a self-sealing designed cans |                                                  |
|-----------------------------------------------------------|--------------------------------------------------|
| Consists of:                                              |                                                  |
| 85512                                                     | R134a can tap valve - self-sealing design        |
| 67534-R                                                   | R134a low side economy coupler 1/4" FL-M x 13 mm |
| 98122                                                     | R134a 12" yellow hose                            |