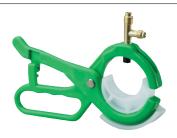

# 85530 **3-IN-1 SIDE MOUNT CAN TAP VALVE**

This unique design covers 2 7/8" (R134a), 2 1/2" and 2" (OIL) charge cans. Includes 1/2" ACME-M and 1/4" FL-M ports. Internal safety check valve prevents system back flow.