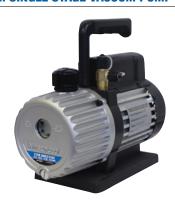

## **3 CFM SINGLE STAGE VACUUM PUMP**

| MODEL                 | 90062-В          |
|-----------------------|------------------|
| NO. OF STAGES         | 1                |
| FREE AIR DISPLACEMENT | 3 CFM            |
| ULTIMATE VACUUM       | 80 Microns       |
| MOTOR                 | 1/4 HP           |
| PUMP SPEED            | 1720 RPM         |
| ELECTRICAL SPECS      | 110/120 V, 60 HZ |
| WEIGHT                | 14 lbs           |
| DIMENSIONS            | 12 x 6 x 10.5"   |