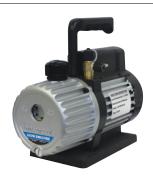

## 1.8 CFM SINGLE STAGE VACUUM PUMP

| MODEL                 | 90059-B          |
|-----------------------|------------------|
| NO. OF STAGES         | 1                |
| FREE AIR DISPLACEMENT | 1.8 CFM          |
| ULTIMATE VACUUM       | 80 Microns       |
| MOTOR                 | 1/4 HP           |
| PUMP SPEED            | 1720 RPM         |
| ELECTRICAL SPECS      | 110/120 V, 60 HZ |
| WEIGHT                | 13.6 lbs         |
| DIMENSIONS            | 12 x 6 x 10"     |