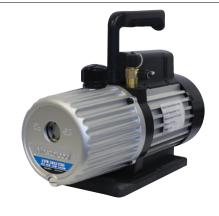

#### **6 CFM SINGLE STAGE VACUUM PUMP**

| MODEL                 | 90066-B          | 90066-B-SF Spark Full R1234yf Compatible |
|-----------------------|------------------|------------------------------------------|
| NO. OF STAGES         | 1                | 1                                        |
| FREE AIR DISPLACEMENT | 6 CFM            | 6 CFM                                    |
| ULTIMATE VACUUM       | 80 Microns       | 80 Microns                               |
| MOTOR                 | 1/3 HP           | 1/3 HP                                   |
| PUMP SPEED            | 1720 RPM         | 1720 RPM                                 |
| ELECTRICAL SPECS      | 110/120 V, 60 HZ | 110/120 V, 60 HZ                         |
| WEIGHT                | 20.5 lbs         | 20.5 lbs                                 |
| DIMENSIONS            | 15 x 6.5 x 11"   | 15 x 6.5 x 11"                           |