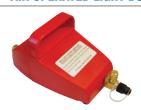

#### 91200 **AIR OPERATED LIGHT DUTY VACUUM PUMP**

Requires 4.5 CFM/90 PSI shop air. No moving parts, no oil required, 1.3 CFM air displacement venturi type pump will pull up to 29 inches of vacuum (Hg.) at sea level. Includes 1/4" flare (R12) connection and 1/2" ACME (R134a) connection.