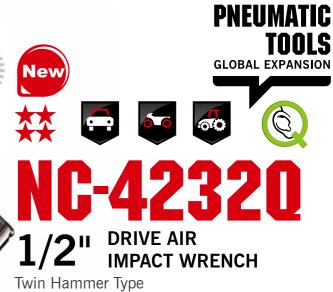

|       | Square Bolt<br>Drive Capacity |           | Torque<br>Range  | Max<br>Torque |     | Free<br>Speed | Avg. /<br>Consum |
|-------|-------------------------------|-----------|------------------|---------------|-----|---------------|------------------|
|       | Inch                          | Inch (mm) | FT-LB (Nm)       | FT-LB         | Nm  | R.P.M         | CFM (            |
|       |                               |           |                  |               |     | <b>€</b> N₀   |                  |
|       |                               |           |                  |               |     |               |                  |
| NC-42 | 232Q 1/2"                     | 5/8"(16)  | 100-400(136-542) | 550           | 746 | 10000         | 4.0(             |