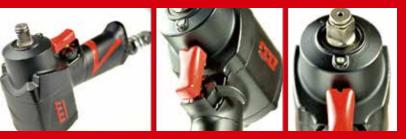

Rocking Dog

Туре

**New Twin Hammer** 

Туре

CATERHAM RACING TRUNAN

- + Quiet series: sound pressure only 83 Dba
- + "m7's unique lazy design" that can operate forward/reverse switch wit one hand.
- + Twin-hammer impact mechanism provides more torque power and stability, and balanced impact can reduce the vibration.
- + Ergonomic switch design well suited for operator's hand that provides fingers with most comfortability and controllability.
- m7's unique shark fin shaped body design that creates an esthetics of speed and explosiveness.