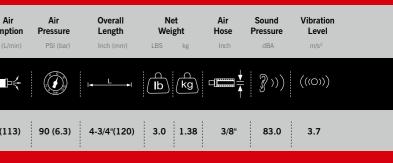

|       | Square Bolt<br>Drive Capacity |           | Torque<br>Range  | Max<br>Torque |     | Free<br>Speed | Avg. /<br>Consum |
|-------|-------------------------------|-----------|------------------|---------------|-----|---------------|------------------|
|       | Inch                          | Inch (mm) | FT-LB (Nm)       | FT-LB         | Nm  | R.P.M         | CFM (            |
|       |                               |           |                  |               |     | <b>€</b> N₀   |                  |
|       |                               |           |                  |               |     |               |                  |
| NC-42 | 232Q 1/2"                     | 5/8"(16)  | 100-400(136-542) | 550           | 746 | 10000         | 4.0(             |