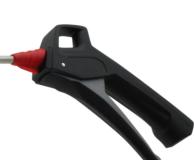

### **Pro Series Extended Reach Pistol Grip Blo-Gun**

- PRO SERIES extended reach pistol grip blo-gun is compatible with the #s-168 KWIK-CHANGE® Universal Tip System (not included, see pg 41)
- · Heavy-duty, light weight design for ease of use
- OSHA compliant safety tip
- Dual material comfort grip w/ integrated hang loop
- Stainless steel 11" extended reach nozzle

| Retail<br>Part No. | Per<br>Card | NPT  | Max<br>Pressure | SCFM | Nozzle<br>Length |
|--------------------|-------------|------|-----------------|------|------------------|
| s-197              | 1           | 1/4" | 235 PSI         | 15.0 | 11" Straight     |