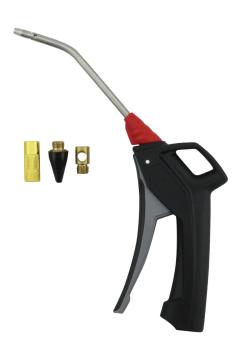

#### Pro Series Pistol Grip Blo-Gun Kit w/ KWIK-CHANGE® Universal Tip System

- PRO SERIES pistol grip blo-gun kit comes complete with our KWIK-CHANGE<sup>®</sup> Universal Tip System. This system connects any 1/8" NPS or 6mm blo-gun tip accessory to your blo-gun using our universal adapter
- Kit includes (1) #s-168ADP adapter, (1) #s-168RUB rubber tip and (1) #s-168VEN Venturi safety tip
- · Heavy-duty, light weight design for ease of use
- · OSHA compliant safety tip
- Dual material comfort grip w/ integrated hang loop
- · Stainless steel nozzle

| Retail<br>Part No. | Per<br>Card | NPT  | Max<br>Pressure | SCFM | Nozzle<br>Length |
|--------------------|-------------|------|-----------------|------|------------------|
| s-194KIT           | 1           | 1/4" | 235 PSI         | 15.0 | 5" Angled        |