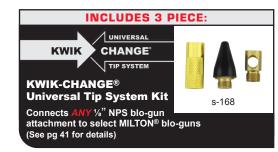

#### Pro Series Pistol Grip Blo-Gun Kit w/ KWIK-CHANGE® Universal Tip System

- PRO SERIES pistol grip blo-gun kit comes complete with our KWIK-CHANGE<sup>®</sup> Universal Tip System. This system connects any 1/8" NPS or 6mm blo-gun tip accessory to your blo-gun using our universal adapter
- Kit includes (1) #s-168ADP adapter, (1) #s-168RUB rubber tip and (1) #s-168VEN Venturi safety tip
- · Heavy-duty, light weight design for ease of use
- · OSHA compliant safety tip
- Dual material comfort grip w/ integrated hang loop
- · Stainless steel nozzle