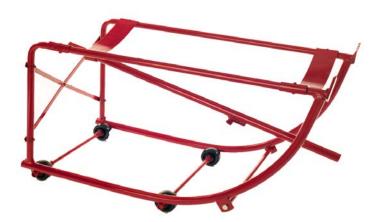

# Part #135

Drum Cradle

For moving and storing 55gallon drums

### Features

- Tips and rotates
- Moves and stores 55-gallon drums
- Self-storing lever bar
- ✤ 600 lb. capacity
- Axles and wheels included

#### **Recommended for**

✓ 55-gallon drums

#### Application

- > Automotive
- Industrial
- > Agricultural

#### Number of boxes and contents

- □ 1 box (34" x 21" x 4") (26 lb.)
- **UPC Code 0 1595430135 6**