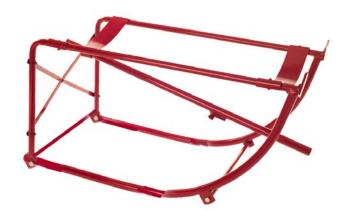

# Part #137

**Drum Cradle** 

For tilting and storing 55gallon drums

### Features

- Tips and rotates
- Stores 55-gallon drums
- Self-storing lever bar
- ✤ 600 lb. capacity

#### **Recommended for**

✓ 55-gallon drums

### Application

- > Automotive
- Industrial
- > Agricultural

#### Number of boxes and contents

- □ 1 box (34" x 21" x 4") (23 lb.)
- □ UPC Code 0 1595430137 0