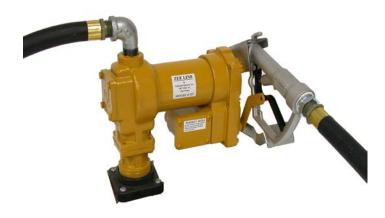

## ZEE LINE LUBRICATION EQUIPMENT

Phone 800-231-1525

Fax 800-637-9511

Web Address www.zeeline.com

Part #927

115 Volt AC Electric Vane Pump

For transfer of diesel fuel, gasoline, kerosene and mineral spirits

#### Features

- Cast iron construction
- ✤ 1" NPT inlet
- ✤ ¾" NPT outlet
- ✤ 2 amp draw
- ✤ ¾" x 12 ft. hose with static wire
- ✤ 1/4 HP explosion proof motor U/L approved
- Fits 15-55 gallon drums
- ✤ 30 minute duty cycle
- Positive displacement
- ✤ 115 Volt AC
- Manual nozzle included
- Flow rate 13GPM

#### **Recommended for**

- ✓ Gasoline
- ✓ Diesel fuel
- ✓ Kerosene
- ✓ Mineral Spirits