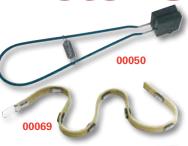

### ON CAR BRAKE LATHE SILENCER

Designed for Pro Cut on car lathes, this silencer fits on top of the cutting tools, deflecting chips and damping chatter.

### VENTILATED DISC SILENCER

Fits any ventilated rotor and is made of natural rubber with metal weight inserts. It easily wraps around rotor to deaden vibration and chatter. **DIMENSIONS: 32" long.** 