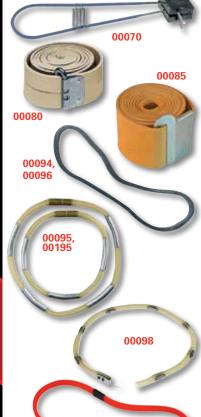

## BENCH BRAKE LATHE SILENCER

This standard style silencer fits on top of the cutting tools, deflecting chips and damping chatter.

00080 drum silencer fits any passenger car drums. Made of natural rubber. It wraps around the drum and is secured with a buckle.

### **DRUM SILENCER**

00085 is a heavy duty brake lathe silencer for use on truck drums.

**DIMENSIONS:** 2-3/4" wide, 72" long

## SILENCER BANDS

Large and small black rubber gasket-type silencer bands for solid rotors.

**DIMENSIONS:** 00094: - 1/4" x 3/8" x 9" diameter **00096:** - 1/4" x 3/8" x 6-1/2" diameter

### VENTILATED ROTOR DISC SILENCERS

Used on any brake lathe and with any ventilated rotor, they suppress vibration and noise. Segmented silencer is made of the finest latex rubber tubing with four (4) steel tubes to quiet chatter. Recommended for all disc resurfacing machines.

DIMENSIONS: 00095: - 9" diameter

## ADJUSTABLE VENTILATED ROTOR SILENCER

This adjustable silencer is made of latex tubing with lead weight implants.

**DIMENSIONS: 32" long** 

### **ELASTIC ADJUSTABLE SILENCER**

Dampen chatter, noise and vibration on solid and vented rotors. **DIMENSIONS:** 3/16" x 3/8" x 6-3/4" diameter. Stretches to 19" diameter

### SPRING LOADED SILENCER

Replacement for Ammco 9800 Spring Loaded Silencer

09800

00099

00195: - 7" diameter