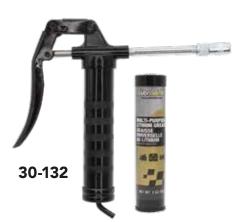

30-132 With LubriMatic<sup>®</sup> Multi-Purpose Lithium Grease. Display Pack. Clamshell. 10/master

30-132-07 Gun Only. Bulk. 20/box