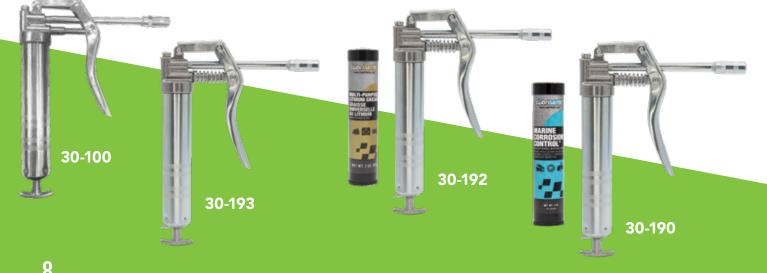

**30-100** 2-way loading: 3 oz. cartridge or suction load. Develops up to 3,500 PSI. Delivers 0.5 oz./40 strokes. Clamshell. Display pack. 4/master

**30-193** 2-way loading: 3 oz. cartridge or suction load. Develops up to 4,400 PSI. Delivers 0.5 oz./40 strokes. Bulk. 25/box

**30-192** 2-way loading: 3 oz. cartridge or suction load. Includes LubriMatic® Corrosion Control Trailer Wheel Bearing Grease. Develops up to 4,400 PSI. Delivers 0.5 oz./40 strokes. Clamshell. 10/master

**30-190** 2-way loading: 3 oz. cartridge or suction load. Includes LubriMatic<sup>®</sup> Multi-Purpose Lithium Grease. Develops up to 4,400 PSI. Delivers 0.5 oz./40 strokes. Clamshell. 10/master