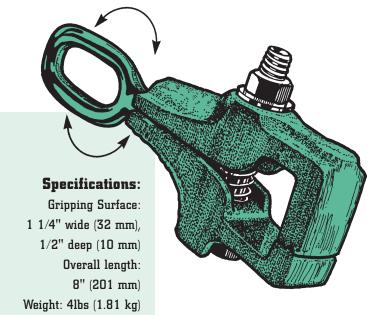

## The Dyna-Mo<sup>™</sup> Box Clamp #0655

The Dyna-Mo<sup>™</sup> family of clamps has expanded in response to the technicians' requests for tough, durable, yet smaller pulling tools. Backed by 30 years of innovation and design expertise.

- Great for single-lip flanges and inside rails and other restricted areas.
- Small, lightweight, responsive and TOUGH!

Capacity:

3 tons (2,722 kg)

- Round drop-forged wedge helps to eliminate twisted chain!
- Bolt head holders for easy tightening.
- "Severe Duty" tooth design for aggressive pulling power!

The #0655 Dyna-Mo<sup>™</sup> Box Clamp's heat-treated jaws reach around flanges and other obstructions to get a grip on hard-to-reach surfaces.