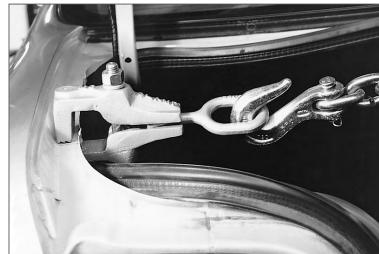

The #0655 Dyna-Mo<sup>™</sup> Box Clamp's heat-treated jaws reach around flanges and other obstructions to get a grip on hard-to-reach surfaces.