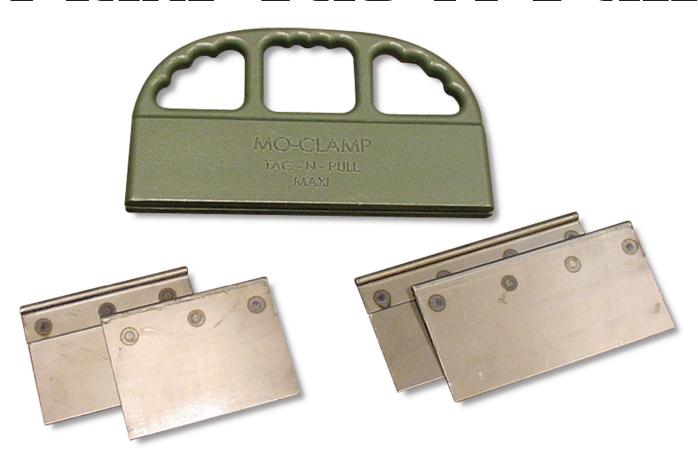

## Maxi Tac-N-Pull

- Design allows for angled and/or uneven pulls and getting around obstructions
- Made of Mo-Clamp Tru-Tuff steel alloy
- $\bullet$  Covered by the Mo-Clamp forever warranty
- Can use all 5 different sizes of pull plates, in whatever combination is required
- Comes with (2) 4" pulling plates (0804) and
  (2) 6" pulling plates (0806)

## #0808 Maxi Tac-N-Pull

## **Specifications:**

Height: 9" (22.86cm)
Weight: 7.0" lbs. (3.18kg)
Capacity: 3 tons (2,722kg)

100% Made in U.S.A.

0808DATA0111

6920 SW 111th Avenue, Beaverton, OR 97008 USA 1-800-678-5548 • (503) 644-9167 • Fax (503) 644-2733 www.moclamp.com email: salesdept@moclamp.com