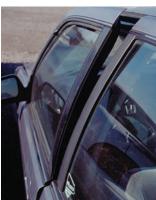

It's User Friendly! One person quickly unrolls self-adhering protective WRAP across a damaged windshield.

24" width covers side windows in one strip.

Eliminate jerry-rig attempts to cover crash damaged vehicles sitting outdoors awaiting repair.