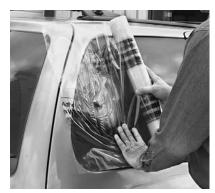

# 18" Collision WRAP for "sprung" doors.

48" Collision WRAP covers open side of vehicles

## **Product Information**

| Part No. | Description                                                                   | Units/Case            |
|----------|-------------------------------------------------------------------------------|-----------------------|
| 428      | 36" x 100' Continuous Roll<br>(Covers front or rear windshield in one strip w | 1 roll<br>vidth)      |
| 432      | 18" x 100' Continuous Roll<br>(Covers sprung doors, hoods and lids in one s   | 1 roll<br>trip width) |
| 433      | 48" x 100' Continuous Roll<br>(Covers open side of vehicle when doors are r   | 1 roll<br>removed)    |
| 434      | 24" x 50' Continuous Roll<br>(Covers side windows in one strip width)         | 1 roll                |
| 555      | SNIPPET Knife                                                                 | 25                    |