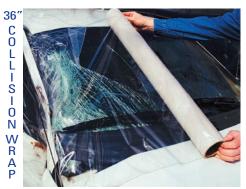

It's User Friendly! One person quickly unrolls self-adhering protective WRAP across a damaged windshield.

24" width covers side windows in one strip.

Eliminate jerry-rig attempts to cover crash damaged vehicles sitting outdoors awaiting repair.

## **Product Information**

| Part No. | Description                                                                   | Units/Case            |
|----------|-------------------------------------------------------------------------------|-----------------------|
| 428      | 36" x 100' Continuous Roll<br>(Covers front or rear windshield in one strip w | 1 roll<br>vidth)      |
| 432      | 18" x 100' Continuous Roll<br>(Covers sprung doors, hoods and lids in one s   | 1 roll<br>trip width) |
| 433      | 48" x 100' Continuous Roll<br>(Covers open side of vehicle when doors are r   | 1 roll<br>removed)    |
| 434      | 24" x 50' Continuous Roll<br>(Covers side windows in one strip width)         | 1 roll                |
| 555      | SNIPPET Knife                                                                 | 25                    |