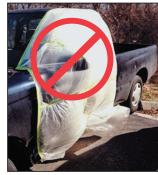

It's User Friendly! One person quickly unrolls self-adhering protective WRAP across a damaged windshield.

24" width covers side windows in one strip.

Eliminate jerry-rig attempts to cover crash damaged vehicles sitting outdoors awaiting repair.