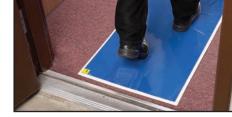

# SPRAY BOOTH/MIXING ROOM WALK-ON TACKY MATS

Stop 'walking' dirt into your painting environment

Position on concrete floor at entry to spray booth and on carpeted floor at entry to shop office. When the top MAT is dirty, peel back at corner to remove dirty MAT from PAD. A new, fresh MAT is now on top.