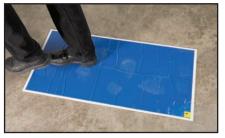

# SPRAY BOOTH/MIXING ROOM WALK-ON TACKY MATS

Stop 'walking' dirt into your painting environment

Position on concrete floor at entry to spray booth and on carpeted floor at entry to shop office. When the top MAT is dirty, peel back at corner to remove dirty MAT from PAD. A new, fresh MAT is now on top.

Individually numbered multi-layer MATS (1 thru 30 sheets)