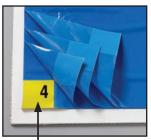

# SPRAY BOOTH/MIXING ROOM WALK-ON TACKY MATS

Stop 'walking' dirt into your painting environment

Position on concrete floor at entry to spray booth and on carpeted floor at entry to shop office. When the top MAT is dirty, peel back at corner to remove dirty MAT from PAD. A new, fresh MAT is now on top.

Individually numbered multi-layer MATS (1 thru 30 sheets)