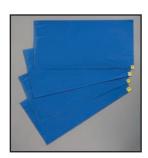

## **REPLACEMENT MATS PADS**

are packaged

4 – PADS per case (30 Sheets per PAD)

Each Pad in the 4-PADS case is individually wrapped and labelled.