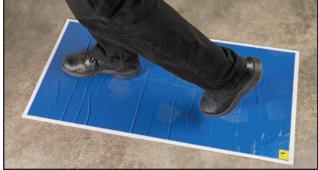

# SPRAY BOOTH/MIXING ROOM WALK-ON TACKY MATS

Stop 'walking' dirt into your painting environment

Position on concrete floor at entry to spray booth and on carpeted floor at entry to shop office. When the top MAT is dirty, peel back at corner to remove dirty MAT from PAD. A new, fresh MAT is now on top.

Individually numbered multi-layer MATS (1 thru 30 sheets)