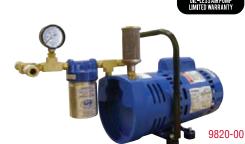

### **Oil-Less Air Pumps**

| ltem No.<br>9805-00 | -<br>Description<br>1/4-HP one-person | <b>PSI</b><br>0 to 10 | <b>CFM</b><br>0 to 4.5 | AMPS/VOLTS<br>9A / 115V | L <b>BS</b> .<br>32 |                   |
|---------------------|---------------------------------------|-----------------------|------------------------|-------------------------|---------------------|-------------------|
| 9810-00             | 3/4-HP one-person                     | 0 to 10               | 0 to 8                 | 10.8A / 115V            | 56                  | EA                |
| 9820-00             | 3/4-HP two-person                     | 0 to 10               | 0 to 10                | 10.8A / 115V / 230      | 56                  |                   |
|                     |                                       |                       |                        |                         |                     | OIL-LESS AIR PUMP |