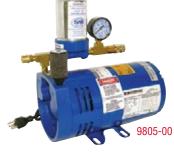

### **Oil-Less Air Pumps**

| ltem No.<br>9805-00 | -<br>Description<br>1/4-HP one-person | <b>PSI</b><br>0 to 10 | <b>CFM</b><br>0 to 4.5 | AMPS/VOLTS<br>9A / 115V | L <b>BS</b> .<br>32 |                   |
|---------------------|---------------------------------------|-----------------------|------------------------|-------------------------|---------------------|-------------------|
| 9810-00             | 3/4-HP one-person                     | 0 to 10               | 0 to 8                 | 10.8A / 115V            | 56                  | EA                |
| 9820-00             | 3/4-HP two-person                     | 0 to 10               | 0 to 10                | 10.8A / 115V / 230      | 56                  |                   |
|                     |                                       |                       |                        |                         |                     | OIL-LESS AIR PUMP |