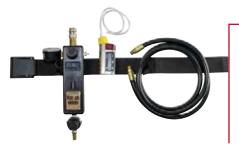

# Pure-Air 2000<sup>™</sup> Unit with CO Monitor

Item No. 2001-00

Includes Item No.

2001-02 2001-95 3626 9852-31

Description Pure-Air filtration unit Battery operated CO monitor 6' work line hose Nylon web belt