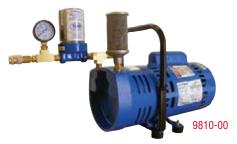

### **Oil-Less Air Pumps**

| ltem No.<br>9805-00 | -<br>Description<br>1/4-HP one-person | <b>PSI</b><br>0 to 10 | <b>CFM</b><br>0 to 4.5 | AMPS/VOLTS<br>9A / 115V | L <b>BS</b> .<br>32 |                   |
|---------------------|---------------------------------------|-----------------------|------------------------|-------------------------|---------------------|-------------------|
| 9810-00             | 3/4-HP one-person                     | 0 to 10               | 0 to 8                 | 10.8A / 115V            | 56                  | EA                |
| 9820-00             | 3/4-HP two-person                     | 0 to 10               | 0 to 10                | 10.8A / 115V / 230      | 56                  |                   |
|                     |                                       |                       |                        |                         |                     | OIL-LESS AIR PUMP |