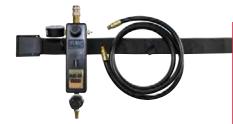

Item No. 2001-01 Includes Item No. 2001-02 3626 9852-31

Pure-Air 2000<sup>™</sup> Unit

Description Pure-Air filtration unit 6' work line hose Nylon web belt