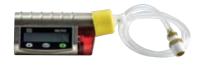

# Pure-Air 2000<sup>™</sup> Unit with CO Monitor

Item No. 2001-00

Includes Item No.

2001-02 2001-95 3626 9852-31

Description Pure-Air filtration unit Battery operated CO monitor 6' work line hose Nylon web belt

Item No. 2001-01 Includes Item No. 2001-02 3626 9852-31

Pure-Air 2000<sup>™</sup> Unit

Description Pure-Air filtration unit 6' work line hose Nylon web belt

#### Pure-Air 2000<sup>™</sup> **CO** Monitor

Item No. Description 2001-95 Battery operated CO monitor 2001-20 Barbed orifice\* \* Barbed orifice not included with CO monitor