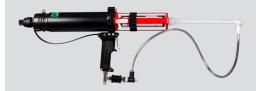

#### **EQUIPMENT**

| Fait  | rivuuci                        |  |
|-------|--------------------------------|--|
| 70039 | Universal Pneumatic Applicator |  |
| 70100 | Quick Spray System Starter Kit |  |

Place **Dual-Mix™ Sound & Seal Sprayable Coating** into **Universal Pneumatic Applicator**. Equalize cartridge until sides dispense equally. Attach Quick Spray System to applicator and cartridge.

Do not cut static mixer tip.