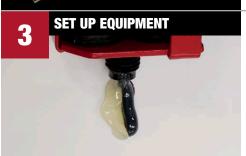

Place **Dual-Mix™ Sound & Seal Sprayable Coating** into **Universal Pneumatic Applicator**. Equalize cartridge until sides dispense equally. Attach Quick Spray System to applicator and cartridge.

Do not cut static mixer tip.