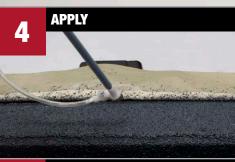

Apply to necessary areas, duplicating existing texture in one coat.

- Do not apply over self etching primer.
- i) To acheive various textures, modify the air pressure, spray distance and spray tip.