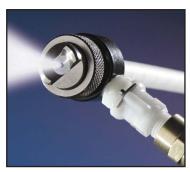

## **OPERATION**

- 1. Attach T-connection to pneumatic dispensing gun.
- 2. Close slide valve.
- 3. Install equalized cartridge with static mixer into pneumatic dispensing gun.
- 4. Lock air manifold with desired air cap onto static mixer.
- 5. Attach PU tubing with quick connect to the air manifold.
- 6. Set air flow of pneumatic dispensing gun to max.
- 7. Open slide valve.
- 8. Dispense test material prior to applying to job to insure uniform color and to avoid marbling.
- 9. Use the air flow adjustment assembly to fine tune the spray.

## **PART NUMBERS**

- QUICK SPRAY SYSTEM STARTER KIT: one (1) air manifold, one (1) adapter assembly, one (1) 70100 retaining ring, one (1) round air cap, one (1) flat air cap, PU tubing, six (6) static mixers and one (1) nut.
- **ROUND AIR ASSEMBLY:** one (1) air manifold, one (1) retaining ring and one (1) round air cap. 70101
- 70102 FLAT AIR ASSEMBLY: one (1) air manifold, one (1) retaining ring and one (1) flat air cap.
- 70103 STATIC MIXERS: six (6) static mixers and one (1) nut.
- 70104 ADAPTER ASSEMBLY: T-connection with 1/4" male NPT to accept customer-supplied air connection, slide valve, air flow adjustment assembly and PU tubing.