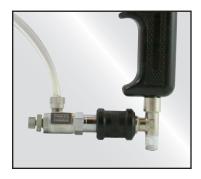

## 70100 QUICK SPRAY

70100 QUICK SPRAY SYSTEM enables the user to duplicate OEM seam sealer texture while utilizing the 2K technology of 39377 SEAM SEALER, 39477 BEIGE SEAM SEALER, 40377 HEAVY BODIED BLACK SEAM SEALER, 40977 SOUND & SEAL. 70100 quickly attaches to a 70039 UNIVERSAL PNEUMATIC **APPLICATOR** to spray material with a flat or round pattern.

## **OPERATION**

- 1. Attach T-connection to pneumatic dispensing gun.
- 2. Close slide valve.
- 3. Install equalized cartridge with static mixer into pneumatic dispensing gun.
- 4. Lock air manifold with desired air cap onto static mixer.
- 5. Attach PU tubing with quick connect to the air manifold.
- 6. Set air flow of pneumatic dispensing gun to max.
- 7. Open slide valve.
- 8. Dispense test material prior to applying to job to insure uniform color and to avoid marbling.
- 9. Use the air flow adjustment assembly to fine tune the spray.

## **PART NUMBERS**

- QUICK SPRAY SYSTEM STARTER KIT: one (1) air manifold, one (1) adapter assembly, one (1) 70100 retaining ring, one (1) round air cap, one (1) flat air cap, PU tubing, six (6) static mixers and one (1) nut.
- **ROUND AIR ASSEMBLY:** one (1) air manifold, one (1) retaining ring and one (1) round air cap. 70101
- 70102 FLAT AIR ASSEMBLY: one (1) air manifold, one (1) retaining ring and one (1) flat air cap.
- 70103 STATIC MIXERS: six (6) static mixers and one (1) nut.
- 70104 ADAPTER ASSEMBLY: T-connection with 1/4" male NPT to accept customer-supplied air connection, slide valve, air flow adjustment assembly and PU tubing.