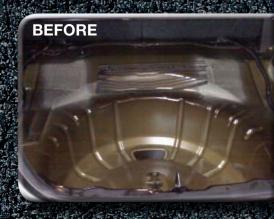

## 70100 QUICK SPRAY

70100 QUICK SPRAY SYSTEM enables the user to duplicate OEM seam sealer texture while utilizing the 2K technology of 39377 SEAM SEALER, 39477 BEIGE SEAM SEALER, 40377 HEAVY BODIED BLACK SEAM SEALER, 40977 SOUND & SEAL. 70100 quickly attaches to a 70039 UNIVERSAL PNEUMATIC **APPLICATOR** to spray material with a flat or round pattern.