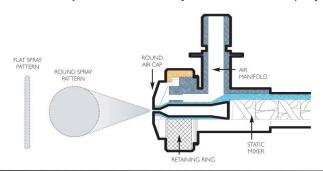

## **OPERATION**

- 1. Attach T-connection to pneumatic dispensing gun.
- 2. Close slide valve.
- 3. Install equalized cartridge with static mixer into pneumatic dispensing gun.
- 4. Lock air manifold with desired air cap onto static mixer.
- 5. Attach PU tubing with quick connect to the air manifold.
- 6. Set air flow of pneumatic dispensing gun to max.
- 7. Open slide valve.
- 8. Dispense test material prior to applying to job to insure uniform color and to avoid marbling.
- 9. Use the air flow adjustment assembly to fine tune the spray.