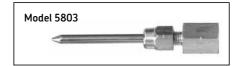

#### Model 5803

Allows operator to contact flush type or hard-to-reach hydraulic type fittings. 1/8 in. NPT (f) thread.