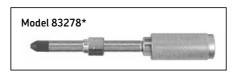

### Model 83278\*

Use to lubricate U-joints and spindles. Attaches to hydraulic coupler of control valve or grease gun. Includes rubber tip.