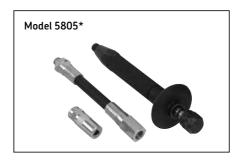

### Model 5805

- Clears hardened grease from fittings/ ioints.
- Includes steel drive cylinder, piston, safety shield, high-pressure hose and model 5852 coupler and carrying case.