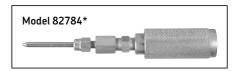

#### Model 82784\*

Same as model 5803 except with extension and locking sleeve.