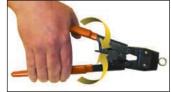

Works with single or double ear 360° seal clamps

Large Sized

Ratcheting action for maximum clamping power!

### **CP360** 360° Seal Clamp Pliers

Durable Pliers Designed for Use with Primary Seal Clamp Applications Including Fuel, A/C, and Coolant Lines

- Use with 1/4" to 1" clamp sizes
- Makes consistent, uniform seals which prevent damage to hose
- Durable construction including protective handle grip