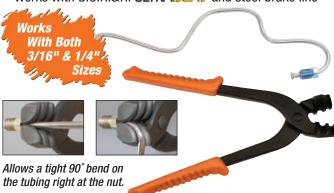

# **TS14316 Tubing Straightener & Bending Pliers**

### Straighten or Bend Tubing For a Professional Look

- Works with both 3/16" and 1/4" sizes
- Works with S.U.R.&R. ULTRABEND and steel brake line