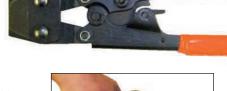

## **CP90**Heavy Duty Ratcheting Seal Clamp Pliers

#### Make Secure Connections in Seconds!

- Use with 1/4" to 5" clamp sizes
- Ratcheting action provides maximum leverage for making secure high-pressure connections
- Numerous applications including fuel lines, A/C lines, transmission lines and axle boots
- Heavy duty construction for long lasting performance
- More effective than conventional clamp pliers