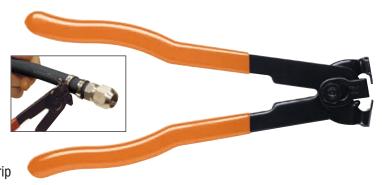

## **TP14316** Tubing Pliers

### Make Sharp Bends Without Kinking

- Wide grip handle helps provide maximum leverage
- · Specially designed to grip and hold tubing
- Works with S.U.R.&R. ULTRABEND and steel brake line