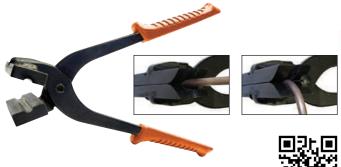

## **TP14316** Tubing Pliers

### Make Sharp Bends Without Kinking

- Wide grip handle helps provide maximum leverage
- · Specially designed to grip and hold tubing
- Works with S.U.R.&R. ULTRABEND and steel brake line