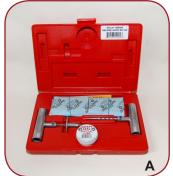

## **KITS**

| ITEM     | PART NO. | DESCRIPTION                                                                                         | CASE      |
|----------|----------|-----------------------------------------------------------------------------------------------------|-----------|
| Α        | KAP60    | AUTO/LT DELUXE KIT - (for Auto                                                                      | QTY<br>24 |
|          |          | and Light Truck): (60) 4" (10cm)<br>Repairs, Auto Insertion Tool, Auto                              |           |
|          |          | Spiral Probe, Lube, Instructions, extra Needle, 2 Razor Blades,                                     |           |
|          |          | Hex Wrench, and extra Set Screw in permanent carrying case                                          |           |
| *        | KAP30    | AUTO/LT DELUXE KIT - Same                                                                           | 24        |
|          |          | as KAP60 with (30) 4" (10cm)<br>Repairs                                                             |           |
| *        | KAB30    | <b>AUTO/LT DELUXE BAG</b> - Same as KAP30 but in fabric softside                                    | 24        |
|          |          | case instead of permanent carrying case                                                             |           |
| В        | KAB60    | AUTO/LT DELUXE BAG - Same as KAP60 in a fabric softside case                                        | 24        |
|          |          | instead of permanent carrying case                                                                  |           |
| *        | KAPC30   | AUTO/LT DELUXE COMBI BAG - Same as KAP30 but with (18)                                              | 24        |
|          |          | Standard and (12) Slim Repairs                                                                      |           |
| C        | KAPC60   | - Same as KAP60 but with (30)                                                                       | 24        |
| *        | KABC30   | Standard and (30) Slim Repairs  AUTO/LT DELUXE COMBI BAG                                            | 24        |
|          | KABC30   | - Same as KAPC30 but in a fabric case instead of permanent case                                     | 24        |
| D        | KABC60   | AUTO/LT DELUXE COMBI BAG - Same as KAPC60 but in a fabric                                           | 24        |
| <u> </u> |          | case instead of permanent case                                                                      |           |
| E        | KTP      | TRUCK DELUXE KIT - (30) 8" (20cm) Repairs, Truck Insertion                                          | 24        |
|          |          | Tool, Auto Spiral Probe, Lube,<br>Instructions, extra Needle, 2                                     |           |
|          |          | Razor Blades, Hex Wrench, and extra Set Screw in permanent                                          |           |
| F        | KTDV     | carrying case                                                                                       | 24        |
|          | КТРХ     | TRUCK DELUXE KIT - Same as<br>KTP but with a longer 7" spiral<br>probe                              | 24        |
| G        | КТВХ     | TRUCK DELUXE BAG - Same as<br>KTPX but in a fabric softside case<br>instead of permanent carry case |           |
| н        | KHE      | HEAVY EQUIPMENT KIT - (18)                                                                          | 24        |
|          |          | 16" (20cm) Repairs, Heavy<br>Equipment Insertion Tool, Truck<br>Spiral Probe, Lube, Instructions    |           |
| ı        | KHEB     | HEAVY EQUIPMENT KIT BAG - Same as KHE but in a                                                      | 24        |
|          |          | fabric softside case instead of permanent carrying case                                             |           |
| J        | KATVTI   | ATV KIT - (6) 4" (10 cm) repairs,<br>Special Needle Tool, 2 CO2                                     | 12        |
|          |          | Cartridges, Inflator Adaptor,<br>Instructions in storable watertight<br>tube                        |           |
| *        | КВР      | Permanent Carrying Case replacement                                                                 | 24        |
| *        | KBF      | Fabric SoftsideCase replacement                                                                     | 24        |