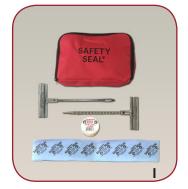

## **KITS**

| ITEM     | PART NO. | DESCRIPTION                                                                                         | CASE      |
|----------|----------|-----------------------------------------------------------------------------------------------------|-----------|
| Α        | KAP60    | AUTO/LT DELUXE KIT - (for Auto                                                                      | QTY<br>24 |
|          |          | and Light Truck): (60) 4" (10cm)<br>Repairs, Auto Insertion Tool, Auto                              |           |
|          |          | Spiral Probe, Lube, Instructions, extra Needle, 2 Razor Blades,                                     |           |
|          |          | Hex Wrench, and extra Set Screw in permanent carrying case                                          |           |
| *        | KAP30    | AUTO/LT DELUXE KIT - Same                                                                           | 24        |
|          |          | as KAP60 with (30) 4" (10cm)<br>Repairs                                                             |           |
| *        | KAB30    | <b>AUTO/LT DELUXE BAG</b> - Same as KAP30 but in fabric softside                                    | 24        |
|          |          | case instead of permanent carrying case                                                             |           |
| В        | KAB60    | AUTO/LT DELUXE BAG - Same as KAP60 in a fabric softside case                                        | 24        |
|          |          | instead of permanent carrying case                                                                  |           |
| *        | KAPC30   | AUTO/LT DELUXE COMBI BAG - Same as KAP30 but with (18)                                              | 24        |
|          |          | Standard and (12) Slim Repairs                                                                      |           |
| C        | KAPC60   | - Same as KAP60 but with (30)                                                                       | 24        |
| *        | KABC30   | Standard and (30) Slim Repairs  AUTO/LT DELUXE COMBI BAG                                            | 24        |
|          | KABC30   | - Same as KAPC30 but in a fabric case instead of permanent case                                     | 24        |
| D        | KABC60   | AUTO/LT DELUXE COMBI BAG - Same as KAPC60 but in a fabric                                           | 24        |
| <u> </u> |          | case instead of permanent case                                                                      |           |
| E        | KTP      | TRUCK DELUXE KIT - (30) 8" (20cm) Repairs, Truck Insertion                                          | 24        |
|          |          | Tool, Auto Spiral Probe, Lube,<br>Instructions, extra Needle, 2                                     |           |
|          |          | Razor Blades, Hex Wrench, and extra Set Screw in permanent                                          |           |
| F        | KTDV     | carrying case                                                                                       | 24        |
|          | КТРХ     | TRUCK DELUXE KIT - Same as<br>KTP but with a longer 7" spiral<br>probe                              | 24        |
| G        | КТВХ     | TRUCK DELUXE BAG - Same as<br>KTPX but in a fabric softside case<br>instead of permanent carry case |           |
| н        | KHE      | HEAVY EQUIPMENT KIT - (18)                                                                          | 24        |
|          |          | 16" (20cm) Repairs, Heavy<br>Equipment Insertion Tool, Truck<br>Spiral Probe, Lube, Instructions    |           |
| ı        | KHEB     | HEAVY EQUIPMENT KIT BAG - Same as KHE but in a                                                      | 24        |
|          |          | fabric softside case instead of permanent carrying case                                             |           |
| J        | KATVTI   | ATV KIT - (6) 4" (10 cm) repairs,<br>Special Needle Tool, 2 CO2                                     | 12        |
|          |          | Cartridges, Inflator Adaptor,<br>Instructions in storable watertight<br>tube                        |           |
| *        | КВР      | Permanent Carrying Case replacement                                                                 | 24        |
| *        | KBF      | Fabric SoftsideCase replacement                                                                     | 24        |