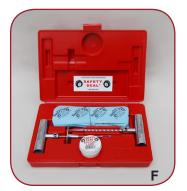

## **KITS**

| ITEM     | PART NO. | DESCRIPTION                                                                                         | CASE      |
|----------|----------|-----------------------------------------------------------------------------------------------------|-----------|
| Α        | KAP60    | AUTO/LT DELUXE KIT - (for Auto                                                                      | QTY<br>24 |
|          |          | and Light Truck): (60) 4" (10cm)<br>Repairs, Auto Insertion Tool, Auto                              |           |
|          |          | Spiral Probe, Lube, Instructions, extra Needle, 2 Razor Blades,                                     |           |
|          |          | Hex Wrench, and extra Set Screw in permanent carrying case                                          |           |
| *        | KAP30    | AUTO/LT DELUXE KIT - Same                                                                           | 24        |
|          |          | as KAP60 with (30) 4" (10cm)<br>Repairs                                                             |           |
| *        | KAB30    | <b>AUTO/LT DELUXE BAG</b> - Same as KAP30 but in fabric softside                                    | 24        |
|          |          | case instead of permanent carrying case                                                             |           |
| В        | KAB60    | AUTO/LT DELUXE BAG - Same as KAP60 in a fabric softside case                                        | 24        |
|          |          | instead of permanent carrying case                                                                  |           |
| *        | KAPC30   | AUTO/LT DELUXE COMBI BAG - Same as KAP30 but with (18)                                              | 24        |
|          |          | Standard and (12) Slim Repairs                                                                      |           |
| C        | KAPC60   | - Same as KAP60 but with (30)                                                                       | 24        |
| *        | KABC30   | Standard and (30) Slim Repairs  AUTO/LT DELUXE COMBI BAG                                            | 24        |
|          | KABC30   | - Same as KAPC30 but in a fabric case instead of permanent case                                     | 24        |
| D        | KABC60   | AUTO/LT DELUXE COMBI BAG - Same as KAPC60 but in a fabric                                           | 24        |
| <u> </u> |          | case instead of permanent case                                                                      |           |
| E        | KTP      | TRUCK DELUXE KIT - (30) 8" (20cm) Repairs, Truck Insertion                                          | 24        |
|          |          | Tool, Auto Spiral Probe, Lube,<br>Instructions, extra Needle, 2                                     |           |
|          |          | Razor Blades, Hex Wrench, and extra Set Screw in permanent                                          |           |
| F        | KTDV     | carrying case                                                                                       | 24        |
|          | КТРХ     | TRUCK DELUXE KIT - Same as<br>KTP but with a longer 7" spiral<br>probe                              | 24        |
| G        | КТВХ     | TRUCK DELUXE BAG - Same as<br>KTPX but in a fabric softside case<br>instead of permanent carry case |           |
| н        | KHE      | HEAVY EQUIPMENT KIT - (18)                                                                          | 24        |
|          |          | 16" (20cm) Repairs, Heavy<br>Equipment Insertion Tool, Truck<br>Spiral Probe, Lube, Instructions    |           |
| ı        | KHEB     | HEAVY EQUIPMENT KIT BAG - Same as KHE but in a                                                      | 24        |
|          |          | fabric softside case instead of permanent carrying case                                             |           |
| J        | KATVTI   | ATV KIT - (6) 4" (10 cm) repairs,<br>Special Needle Tool, 2 CO2                                     | 12        |
|          |          | Cartridges, Inflator Adaptor,<br>Instructions in storable watertight<br>tube                        |           |
| *        | КВР      | Permanent Carrying Case replacement                                                                 | 24        |
| *        | KBF      | Fabric SoftsideCase replacement                                                                     | 24        |