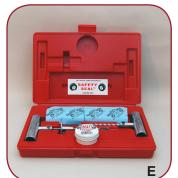

## **KITS**

| ITEM     | PART NO. | DESCRIPTION                                                                                         | CASE      |
|----------|----------|-----------------------------------------------------------------------------------------------------|-----------|
| Α        | KAP60    | AUTO/LT DELUXE KIT - (for Auto                                                                      | QTY<br>24 |
|          |          | and Light Truck): (60) 4" (10cm)<br>Repairs, Auto Insertion Tool, Auto                              |           |
|          |          | Spiral Probe, Lube, Instructions, extra Needle, 2 Razor Blades,                                     |           |
|          |          | Hex Wrench, and extra Set Screw in permanent carrying case                                          |           |
| *        | KAP30    | AUTO/LT DELUXE KIT - Same                                                                           | 24        |
|          |          | as KAP60 with (30) 4" (10cm)<br>Repairs                                                             |           |
| *        | KAB30    | <b>AUTO/LT DELUXE BAG</b> - Same as KAP30 but in fabric softside                                    | 24        |
|          |          | case instead of permanent carrying case                                                             |           |
| В        | KAB60    | AUTO/LT DELUXE BAG - Same as KAP60 in a fabric softside case                                        | 24        |
|          |          | instead of permanent carrying case                                                                  |           |
| *        | KAPC30   | AUTO/LT DELUXE COMBI BAG - Same as KAP30 but with (18)                                              | 24        |
|          |          | Standard and (12) Slim Repairs                                                                      |           |
| C        | KAPC60   | - Same as KAP60 but with (30)                                                                       | 24        |
| *        | KABC30   | Standard and (30) Slim Repairs  AUTO/LT DELUXE COMBI BAG                                            | 24        |
|          | KABC30   | - Same as KAPC30 but in a fabric case instead of permanent case                                     | 24        |
| D        | KABC60   | AUTO/LT DELUXE COMBI BAG - Same as KAPC60 but in a fabric                                           | 24        |
| <u> </u> |          | case instead of permanent case                                                                      |           |
| E        | KTP      | TRUCK DELUXE KIT - (30) 8" (20cm) Repairs, Truck Insertion                                          | 24        |
|          |          | Tool, Auto Spiral Probe, Lube,<br>Instructions, extra Needle, 2                                     |           |
|          |          | Razor Blades, Hex Wrench, and extra Set Screw in permanent                                          |           |
| F        | KTDV     | carrying case                                                                                       | 24        |
|          | КТРХ     | TRUCK DELUXE KIT - Same as<br>KTP but with a longer 7" spiral<br>probe                              | 24        |
| G        | КТВХ     | TRUCK DELUXE BAG - Same as<br>KTPX but in a fabric softside case<br>instead of permanent carry case |           |
| н        | KHE      | HEAVY EQUIPMENT KIT - (18)                                                                          | 24        |
|          |          | 16" (20cm) Repairs, Heavy<br>Equipment Insertion Tool, Truck<br>Spiral Probe, Lube, Instructions    |           |
| ı        | KHEB     | HEAVY EQUIPMENT KIT BAG - Same as KHE but in a                                                      | 24        |
|          |          | fabric softside case instead of permanent carrying case                                             |           |
| J        | KATVTI   | ATV KIT - (6) 4" (10 cm) repairs,<br>Special Needle Tool, 2 CO2                                     | 12        |
|          |          | Cartridges, Inflator Adaptor,<br>Instructions in storable watertight<br>tube                        |           |
| *        | КВР      | Permanent Carrying Case replacement                                                                 | 24        |
| *        | KBF      | Fabric SoftsideCase replacement                                                                     | 24        |