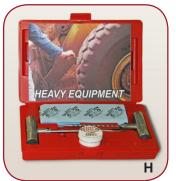

## **KITS**

| ITEM     | PART NO. | DESCRIPTION                                                                                         | CASE      |
|----------|----------|-----------------------------------------------------------------------------------------------------|-----------|
| Α        | KAP60    | AUTO/LT DELUXE KIT - (for Auto                                                                      | QTY<br>24 |
|          |          | and Light Truck): (60) 4" (10cm)<br>Repairs, Auto Insertion Tool, Auto                              |           |
|          |          | Spiral Probe, Lube, Instructions, extra Needle, 2 Razor Blades,                                     |           |
|          |          | Hex Wrench, and extra Set Screw in permanent carrying case                                          |           |
| *        | KAP30    | AUTO/LT DELUXE KIT - Same                                                                           | 24        |
|          |          | as KAP60 with (30) 4" (10cm)<br>Repairs                                                             |           |
| *        | KAB30    | <b>AUTO/LT DELUXE BAG</b> - Same as KAP30 but in fabric softside                                    | 24        |
|          |          | case instead of permanent carrying case                                                             |           |
| В        | KAB60    | AUTO/LT DELUXE BAG - Same as KAP60 in a fabric softside case                                        | 24        |
|          |          | instead of permanent carrying case                                                                  |           |
| *        | KAPC30   | AUTO/LT DELUXE COMBI BAG - Same as KAP30 but with (18)                                              | 24        |
|          |          | Standard and (12) Slim Repairs                                                                      |           |
| C        | KAPC60   | - Same as KAP60 but with (30)                                                                       | 24        |
| *        | KABC30   | Standard and (30) Slim Repairs  AUTO/LT DELUXE COMBI BAG                                            | 24        |
|          | KABC30   | - Same as KAPC30 but in a fabric case instead of permanent case                                     | 24        |
| D        | KABC60   | AUTO/LT DELUXE COMBI BAG - Same as KAPC60 but in a fabric                                           | 24        |
| <u> </u> |          | case instead of permanent case                                                                      |           |
| E        | KTP      | TRUCK DELUXE KIT - (30) 8" (20cm) Repairs, Truck Insertion                                          | 24        |
|          |          | Tool, Auto Spiral Probe, Lube,<br>Instructions, extra Needle, 2                                     |           |
|          |          | Razor Blades, Hex Wrench, and extra Set Screw in permanent                                          |           |
| F        | KTDV     | carrying case                                                                                       | 24        |
|          | КТРХ     | TRUCK DELUXE KIT - Same as<br>KTP but with a longer 7" spiral<br>probe                              | 24        |
| G        | КТВХ     | TRUCK DELUXE BAG - Same as<br>KTPX but in a fabric softside case<br>instead of permanent carry case |           |
| н        | KHE      | HEAVY EQUIPMENT KIT - (18)                                                                          | 24        |
|          |          | 16" (20cm) Repairs, Heavy<br>Equipment Insertion Tool, Truck<br>Spiral Probe, Lube, Instructions    |           |
| ı        | KHEB     | HEAVY EQUIPMENT KIT BAG - Same as KHE but in a                                                      | 24        |
|          |          | fabric softside case instead of permanent carrying case                                             |           |
| J        | KATVTI   | ATV KIT - (6) 4" (10 cm) repairs,<br>Special Needle Tool, 2 CO2                                     | 12        |
|          |          | Cartridges, Inflator Adaptor,<br>Instructions in storable watertight<br>tube                        |           |
| *        | КВР      | Permanent Carrying Case replacement                                                                 | 24        |
| *        | KBF      | Fabric SoftsideCase replacement                                                                     | 24        |