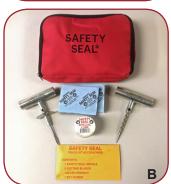

## **KITS**

| ITEM     | PART NO. | DESCRIPTION                                                                                         | CASE      |
|----------|----------|-----------------------------------------------------------------------------------------------------|-----------|
| Α        | KAP60    | AUTO/LT DELUXE KIT - (for Auto                                                                      | QTY<br>24 |
|          |          | and Light Truck): (60) 4" (10cm)<br>Repairs, Auto Insertion Tool, Auto                              |           |
|          |          | Spiral Probe, Lube, Instructions, extra Needle, 2 Razor Blades,                                     |           |
|          |          | Hex Wrench, and extra Set Screw in permanent carrying case                                          |           |
| *        | KAP30    | AUTO/LT DELUXE KIT - Same                                                                           | 24        |
|          |          | as KAP60 with (30) 4" (10cm)<br>Repairs                                                             |           |
| *        | KAB30    | <b>AUTO/LT DELUXE BAG</b> - Same as KAP30 but in fabric softside                                    | 24        |
|          |          | case instead of permanent carrying case                                                             |           |
| В        | KAB60    | AUTO/LT DELUXE BAG - Same as KAP60 in a fabric softside case                                        | 24        |
|          |          | instead of permanent carrying case                                                                  |           |
| *        | KAPC30   | AUTO/LT DELUXE COMBI BAG - Same as KAP30 but with (18)                                              | 24        |
|          |          | Standard and (12) Slim Repairs                                                                      |           |
| C        | KAPC60   | - Same as KAP60 but with (30)                                                                       | 24        |
| *        | KABC30   | Standard and (30) Slim Repairs  AUTO/LT DELUXE COMBI BAG                                            | 24        |
|          | KABC30   | - Same as KAPC30 but in a fabric case instead of permanent case                                     | 24        |
| D        | KABC60   | AUTO/LT DELUXE COMBI BAG - Same as KAPC60 but in a fabric                                           | 24        |
| <u> </u> |          | case instead of permanent case                                                                      |           |
| E        | KTP      | TRUCK DELUXE KIT - (30) 8" (20cm) Repairs, Truck Insertion                                          | 24        |
|          |          | Tool, Auto Spiral Probe, Lube,<br>Instructions, extra Needle, 2                                     |           |
|          |          | Razor Blades, Hex Wrench, and extra Set Screw in permanent                                          |           |
| F        | KTDV     | carrying case                                                                                       | 24        |
|          | КТРХ     | TRUCK DELUXE KIT - Same as<br>KTP but with a longer 7" spiral<br>probe                              | 24        |
| G        | КТВХ     | TRUCK DELUXE BAG - Same as<br>KTPX but in a fabric softside case<br>instead of permanent carry case |           |
| н        | KHE      | HEAVY EQUIPMENT KIT - (18)                                                                          | 24        |
|          |          | 16" (20cm) Repairs, Heavy<br>Equipment Insertion Tool, Truck<br>Spiral Probe, Lube, Instructions    |           |
| ı        | KHEB     | HEAVY EQUIPMENT KIT BAG - Same as KHE but in a                                                      | 24        |
|          |          | fabric softside case instead of permanent carrying case                                             |           |
| J        | KATVTI   | ATV KIT - (6) 4" (10 cm) repairs,<br>Special Needle Tool, 2 CO2                                     | 12        |
|          |          | Cartridges, Inflator Adaptor,<br>Instructions in storable watertight<br>tube                        |           |
| *        | КВР      | Permanent Carrying Case replacement                                                                 | 24        |
| *        | KBF      | Fabric SoftsideCase replacement                                                                     | 24        |