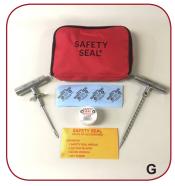

## **KITS**

| ITEM     | PART NO. | DESCRIPTION                                                                                         | CASE      |
|----------|----------|-----------------------------------------------------------------------------------------------------|-----------|
| Α        | KAP60    | AUTO/LT DELUXE KIT - (for Auto                                                                      | QTY<br>24 |
|          |          | and Light Truck): (60) 4" (10cm)<br>Repairs, Auto Insertion Tool, Auto                              |           |
|          |          | Spiral Probe, Lube, Instructions, extra Needle, 2 Razor Blades,                                     |           |
|          |          | Hex Wrench, and extra Set Screw in permanent carrying case                                          |           |
| *        | KAP30    | AUTO/LT DELUXE KIT - Same                                                                           | 24        |
|          |          | as KAP60 with (30) 4" (10cm)<br>Repairs                                                             |           |
| *        | KAB30    | <b>AUTO/LT DELUXE BAG</b> - Same as KAP30 but in fabric softside                                    | 24        |
|          |          | case instead of permanent carrying case                                                             |           |
| В        | KAB60    | AUTO/LT DELUXE BAG - Same as KAP60 in a fabric softside case                                        | 24        |
|          |          | instead of permanent carrying case                                                                  |           |
| *        | KAPC30   | AUTO/LT DELUXE COMBI BAG - Same as KAP30 but with (18)                                              | 24        |
|          |          | Standard and (12) Slim Repairs                                                                      |           |
| C        | KAPC60   | - Same as KAP60 but with (30)                                                                       | 24        |
| *        | KABC30   | Standard and (30) Slim Repairs  AUTO/LT DELUXE COMBI BAG                                            | 24        |
|          | KABC30   | - Same as KAPC30 but in a fabric case instead of permanent case                                     | 24        |
| D        | KABC60   | AUTO/LT DELUXE COMBI BAG - Same as KAPC60 but in a fabric                                           | 24        |
| <u> </u> |          | case instead of permanent case                                                                      |           |
| E        | KTP      | TRUCK DELUXE KIT - (30) 8" (20cm) Repairs, Truck Insertion                                          | 24        |
|          |          | Tool, Auto Spiral Probe, Lube,<br>Instructions, extra Needle, 2                                     |           |
|          |          | Razor Blades, Hex Wrench, and extra Set Screw in permanent                                          |           |
| F        | KTDV     | carrying case                                                                                       | 24        |
|          | КТРХ     | TRUCK DELUXE KIT - Same as<br>KTP but with a longer 7" spiral<br>probe                              | 24        |
| G        | КТВХ     | TRUCK DELUXE BAG - Same as<br>KTPX but in a fabric softside case<br>instead of permanent carry case |           |
| н        | KHE      | HEAVY EQUIPMENT KIT - (18)                                                                          | 24        |
|          |          | 16" (20cm) Repairs, Heavy<br>Equipment Insertion Tool, Truck<br>Spiral Probe, Lube, Instructions    |           |
| ı        | KHEB     | HEAVY EQUIPMENT KIT BAG - Same as KHE but in a                                                      | 24        |
|          |          | fabric softside case instead of permanent carrying case                                             |           |
| J        | KATVTI   | ATV KIT - (6) 4" (10 cm) repairs,<br>Special Needle Tool, 2 CO2                                     | 12        |
|          |          | Cartridges, Inflator Adaptor,<br>Instructions in storable watertight<br>tube                        |           |
| *        | КВР      | Permanent Carrying Case replacement                                                                 | 24        |
| *        | KBF      | Fabric SoftsideCase replacement                                                                     | 24        |