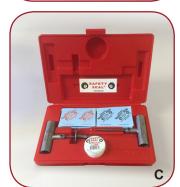

## **KITS**

| ITEM     | PART NO. | DESCRIPTION                                                                                         | CASE      |
|----------|----------|-----------------------------------------------------------------------------------------------------|-----------|
| Α        | KAP60    | AUTO/LT DELUXE KIT - (for Auto                                                                      | QTY<br>24 |
|          |          | and Light Truck): (60) 4" (10cm)<br>Repairs, Auto Insertion Tool, Auto                              |           |
|          |          | Spiral Probe, Lube, Instructions, extra Needle, 2 Razor Blades,                                     |           |
|          |          | Hex Wrench, and extra Set Screw in permanent carrying case                                          |           |
| *        | KAP30    | AUTO/LT DELUXE KIT - Same                                                                           | 24        |
|          |          | as KAP60 with (30) 4" (10cm)<br>Repairs                                                             |           |
| *        | KAB30    | <b>AUTO/LT DELUXE BAG</b> - Same as KAP30 but in fabric softside                                    | 24        |
|          |          | case instead of permanent carrying case                                                             |           |
| В        | KAB60    | AUTO/LT DELUXE BAG - Same as KAP60 in a fabric softside case                                        | 24        |
|          |          | instead of permanent carrying case                                                                  |           |
| *        | KAPC30   | AUTO/LT DELUXE COMBI BAG - Same as KAP30 but with (18)                                              | 24        |
|          |          | Standard and (12) Slim Repairs                                                                      |           |
| C        | KAPC60   | - Same as KAP60 but with (30)                                                                       | 24        |
| *        | KABC30   | Standard and (30) Slim Repairs  AUTO/LT DELUXE COMBI BAG                                            | 24        |
|          | KABC30   | - Same as KAPC30 but in a fabric case instead of permanent case                                     | 24        |
| D        | KABC60   | AUTO/LT DELUXE COMBI BAG - Same as KAPC60 but in a fabric                                           | 24        |
| <u> </u> |          | case instead of permanent case                                                                      |           |
| E        | KTP      | TRUCK DELUXE KIT - (30) 8" (20cm) Repairs, Truck Insertion                                          | 24        |
|          |          | Tool, Auto Spiral Probe, Lube,<br>Instructions, extra Needle, 2                                     |           |
|          |          | Razor Blades, Hex Wrench, and extra Set Screw in permanent                                          |           |
| F        | KTDV     | carrying case                                                                                       | 24        |
|          | КТРХ     | TRUCK DELUXE KIT - Same as<br>KTP but with a longer 7" spiral<br>probe                              | 24        |
| G        | КТВХ     | TRUCK DELUXE BAG - Same as<br>KTPX but in a fabric softside case<br>instead of permanent carry case |           |
| н        | KHE      | HEAVY EQUIPMENT KIT - (18)                                                                          | 24        |
|          |          | 16" (20cm) Repairs, Heavy<br>Equipment Insertion Tool, Truck<br>Spiral Probe, Lube, Instructions    |           |
| ı        | KHEB     | HEAVY EQUIPMENT KIT BAG - Same as KHE but in a                                                      | 24        |
|          |          | fabric softside case instead of permanent carrying case                                             |           |
| J        | KATVTI   | ATV KIT - (6) 4" (10 cm) repairs,<br>Special Needle Tool, 2 CO2                                     | 12        |
|          |          | Cartridges, Inflator Adaptor,<br>Instructions in storable watertight<br>tube                        |           |
| *        | КВР      | Permanent Carrying Case replacement                                                                 | 24        |
| *        | KBF      | Fabric SoftsideCase replacement                                                                     | 24        |