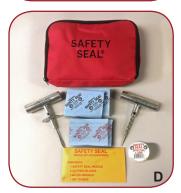

## **KITS**

| ITEM     | PART NO. | DESCRIPTION                                                                                         | CASE      |
|----------|----------|-----------------------------------------------------------------------------------------------------|-----------|
| Α        | KAP60    | AUTO/LT DELUXE KIT - (for Auto                                                                      | QTY<br>24 |
|          |          | and Light Truck): (60) 4" (10cm)<br>Repairs, Auto Insertion Tool, Auto                              |           |
|          |          | Spiral Probe, Lube, Instructions, extra Needle, 2 Razor Blades,                                     |           |
|          |          | Hex Wrench, and extra Set Screw in permanent carrying case                                          |           |
| *        | KAP30    | AUTO/LT DELUXE KIT - Same                                                                           | 24        |
|          |          | as KAP60 with (30) 4" (10cm)<br>Repairs                                                             |           |
| *        | KAB30    | <b>AUTO/LT DELUXE BAG</b> - Same as KAP30 but in fabric softside                                    | 24        |
|          |          | case instead of permanent carrying case                                                             |           |
| В        | KAB60    | AUTO/LT DELUXE BAG - Same as KAP60 in a fabric softside case                                        | 24        |
|          |          | instead of permanent carrying case                                                                  |           |
| *        | KAPC30   | AUTO/LT DELUXE COMBI BAG - Same as KAP30 but with (18)                                              | 24        |
|          |          | Standard and (12) Slim Repairs                                                                      |           |
| C        | KAPC60   | - Same as KAP60 but with (30)                                                                       | 24        |
| *        | KABC30   | Standard and (30) Slim Repairs  AUTO/LT DELUXE COMBI BAG                                            | 24        |
|          | KABC30   | - Same as KAPC30 but in a fabric case instead of permanent case                                     | 24        |
| D        | KABC60   | AUTO/LT DELUXE COMBI BAG - Same as KAPC60 but in a fabric                                           | 24        |
| <u> </u> |          | case instead of permanent case                                                                      |           |
| E        | KTP      | TRUCK DELUXE KIT - (30) 8" (20cm) Repairs, Truck Insertion                                          | 24        |
|          |          | Tool, Auto Spiral Probe, Lube,<br>Instructions, extra Needle, 2                                     |           |
|          |          | Razor Blades, Hex Wrench, and extra Set Screw in permanent                                          |           |
| F        | KTDV     | carrying case                                                                                       | 24        |
|          | КТРХ     | TRUCK DELUXE KIT - Same as<br>KTP but with a longer 7" spiral<br>probe                              | 24        |
| G        | КТВХ     | TRUCK DELUXE BAG - Same as<br>KTPX but in a fabric softside case<br>instead of permanent carry case |           |
| н        | KHE      | HEAVY EQUIPMENT KIT - (18)                                                                          | 24        |
|          |          | 16" (20cm) Repairs, Heavy<br>Equipment Insertion Tool, Truck<br>Spiral Probe, Lube, Instructions    |           |
| ı        | KHEB     | HEAVY EQUIPMENT KIT BAG - Same as KHE but in a                                                      | 24        |
|          |          | fabric softside case instead of permanent carrying case                                             |           |
| J        | KATVTI   | ATV KIT - (6) 4" (10 cm) repairs,<br>Special Needle Tool, 2 CO2                                     | 12        |
|          |          | Cartridges, Inflator Adaptor,<br>Instructions in storable watertight<br>tube                        |           |
| *        | КВР      | Permanent Carrying Case replacement                                                                 | 24        |
| *        | KBF      | Fabric SoftsideCase replacement                                                                     | 24        |