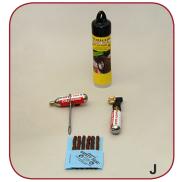

## **KITS**

| ITEM     | PART NO. | DESCRIPTION                                                                                         | CASE      |
|----------|----------|-----------------------------------------------------------------------------------------------------|-----------|
| Α        | KAP60    | AUTO/LT DELUXE KIT - (for Auto                                                                      | QTY<br>24 |
|          |          | and Light Truck): (60) 4" (10cm)<br>Repairs, Auto Insertion Tool, Auto                              |           |
|          |          | Spiral Probe, Lube, Instructions, extra Needle, 2 Razor Blades,                                     |           |
|          |          | Hex Wrench, and extra Set Screw in permanent carrying case                                          |           |
| *        | KAP30    | AUTO/LT DELUXE KIT - Same                                                                           | 24        |
|          |          | as KAP60 with (30) 4" (10cm)<br>Repairs                                                             |           |
| *        | KAB30    | <b>AUTO/LT DELUXE BAG</b> - Same as KAP30 but in fabric softside                                    | 24        |
|          |          | case instead of permanent carrying case                                                             |           |
| В        | KAB60    | AUTO/LT DELUXE BAG - Same as KAP60 in a fabric softside case                                        | 24        |
|          |          | instead of permanent carrying case                                                                  |           |
| *        | KAPC30   | AUTO/LT DELUXE COMBI BAG - Same as KAP30 but with (18)                                              | 24        |
|          |          | Standard and (12) Slim Repairs                                                                      |           |
| C        | KAPC60   | - Same as KAP60 but with (30)                                                                       | 24        |
| *        | KABC30   | Standard and (30) Slim Repairs  AUTO/LT DELUXE COMBI BAG                                            | 24        |
|          | KABC30   | - Same as KAPC30 but in a fabric case instead of permanent case                                     | 24        |
| D        | KABC60   | AUTO/LT DELUXE COMBI BAG - Same as KAPC60 but in a fabric                                           | 24        |
| <u> </u> |          | case instead of permanent case                                                                      |           |
| E        | KTP      | TRUCK DELUXE KIT - (30) 8" (20cm) Repairs, Truck Insertion                                          | 24        |
|          |          | Tool, Auto Spiral Probe, Lube,<br>Instructions, extra Needle, 2                                     |           |
|          |          | Razor Blades, Hex Wrench, and extra Set Screw in permanent                                          |           |
| F        | KTDV     | carrying case                                                                                       | 24        |
|          | КТРХ     | TRUCK DELUXE KIT - Same as<br>KTP but with a longer 7" spiral<br>probe                              | 24        |
| G        | КТВХ     | TRUCK DELUXE BAG - Same as<br>KTPX but in a fabric softside case<br>instead of permanent carry case |           |
| н        | KHE      | HEAVY EQUIPMENT KIT - (18)                                                                          | 24        |
|          |          | 16" (20cm) Repairs, Heavy<br>Equipment Insertion Tool, Truck<br>Spiral Probe, Lube, Instructions    |           |
| ı        | KHEB     | HEAVY EQUIPMENT KIT BAG - Same as KHE but in a                                                      | 24        |
|          |          | fabric softside case instead of permanent carrying case                                             |           |
| J        | KATVTI   | ATV KIT - (6) 4" (10 cm) repairs,<br>Special Needle Tool, 2 CO2                                     | 12        |
|          |          | Cartridges, Inflator Adaptor,<br>Instructions in storable watertight<br>tube                        |           |
| *        | КВР      | Permanent Carrying Case replacement                                                                 | 24        |
| *        | KBF      | Fabric SoftsideCase replacement                                                                     | 24        |