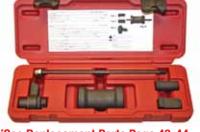

## 11700 DURAMAX LB7 INJECTOR PULLER KIT

Designed to remove diesel injectors, straight out without being rocked, eliminating the possibility of loosening the sleeves or damaging the injector. Saves half hour per sleeve. \*See Replacement Parts Page 43-44

\*See Replacement Parts Page 43-44

SP TOOLS / SCHLEY PRODUCTS INC. 8

| UNIVERSAL TOOLS                                                      |                                                                     |                                                                                                                                                                                                                                                                                                                                                                                                                                                                                                                                                                                                                                                                                                                                                                                                                                                                                                                                                                                                                                                                                                                                                                                                                                                                                                                                                                                                                                                                                                                                                                                                                                                                                                                                                                                                                                                                                                                                                                                                                                                                                                                                |                                               |                                                                       |  |
|----------------------------------------------------------------------|---------------------------------------------------------------------|--------------------------------------------------------------------------------------------------------------------------------------------------------------------------------------------------------------------------------------------------------------------------------------------------------------------------------------------------------------------------------------------------------------------------------------------------------------------------------------------------------------------------------------------------------------------------------------------------------------------------------------------------------------------------------------------------------------------------------------------------------------------------------------------------------------------------------------------------------------------------------------------------------------------------------------------------------------------------------------------------------------------------------------------------------------------------------------------------------------------------------------------------------------------------------------------------------------------------------------------------------------------------------------------------------------------------------------------------------------------------------------------------------------------------------------------------------------------------------------------------------------------------------------------------------------------------------------------------------------------------------------------------------------------------------------------------------------------------------------------------------------------------------------------------------------------------------------------------------------------------------------------------------------------------------------------------------------------------------------------------------------------------------------------------------------------------------------------------------------------------------|-----------------------------------------------|-----------------------------------------------------------------------|--|
| 10500 PARKING BRAKE<br>CABLE COUPLER TOOL                            | 11100 MANUAL BUSHING<br>R&R TOOL SET                                | 11600 EXTRA LONG AIR<br>HAMMER PNEUMATIC<br>DRIFTS                                                                                                                                                                                                                                                                                                                                                                                                                                                                                                                                                                                                                                                                                                                                                                                                                                                                                                                                                                                                                                                                                                                                                                                                                                                                                                                                                                                                                                                                                                                                                                                                                                                                                                                                                                                                                                                                                                                                                                                                                                                                             | 11880 HEAVY-DUTY<br>PITMAN ARM POPPER         | 13000 STAKED AXLE<br>NUT PUNCHES                                      |  |
| 13700 ALL-IN-ONE                                                     | 14000 BOSCH DIRECT                                                  | 15300 EGT SENSOR SOCKETS                                                                                                                                                                                                                                                                                                                                                                                                                                                                                                                                                                                                                                                                                                                                                                                                                                                                                                                                                                                                                                                                                                                                                                                                                                                                                                                                                                                                                                                                                                                                                                                                                                                                                                                                                                                                                                                                                                                                                                                                                                                                                                       | 15600 BATTERY CABLE                           | 65350 UNIVERSAL LONG                                                  |  |
| FLUID STOPPER                                                        | INJECTION INJECTOR<br>PULLER KIT                                    | For the second s | CRIMPER                                       | REACH SPARK PLUG BOOT<br>PULLER<br>See Page 18                        |  |
| 66100, 66110, 66120 HEAD<br>HANDLER 6mm, 1/4",<br>8mm set of 3 sizes | 67300 UNIVERSAL BRAKE<br>CALIPER TOOL AND 1/2"<br>DRIVE ADAPTER     | 67380 3/8" DRIVE BRAKE<br>CALIPER ADAPTER                                                                                                                                                                                                                                                                                                                                                                                                                                                                                                                                                                                                                                                                                                                                                                                                                                                                                                                                                                                                                                                                                                                                                                                                                                                                                                                                                                                                                                                                                                                                                                                                                                                                                                                                                                                                                                                                                                                                                                                                                                                                                      | 67700 MAGNETIC WASHER<br>REMOVER              | 67750A SUPER DUTY 12 &<br>6 POINT OXYGEN SENSOR<br>WRENCH WITH HANDLE |  |
| See Page 18                                                          | See Page 19                                                         | See Page 19                                                                                                                                                                                                                                                                                                                                                                                                                                                                                                                                                                                                                                                                                                                                                                                                                                                                                                                                                                                                                                                                                                                                                                                                                                                                                                                                                                                                                                                                                                                                                                                                                                                                                                                                                                                                                                                                                                                                                                                                                                                                                                                    | See Page 20                                   | See Page 20                                                           |  |
| 67900 OrganizeAIR™                                                   | 68800 LOW-PROFILE<br>PITMAN ARM POPPER                              | 69610, 69630 HUB BEARING<br>REMOVER 12mm, 14mm                                                                                                                                                                                                                                                                                                                                                                                                                                                                                                                                                                                                                                                                                                                                                                                                                                                                                                                                                                                                                                                                                                                                                                                                                                                                                                                                                                                                                                                                                                                                                                                                                                                                                                                                                                                                                                                                                                                                                                                                                                                                                 | 86100B UNIVERSAL<br>BRAKE CALIPER TOOL        | 86100B-7 1/2" DRIVE<br>BRAKE CALIPER ADAPTER                          |  |
| See Page 20                                                          | See Page 21                                                         | See Page 22                                                                                                                                                                                                                                                                                                                                                                                                                                                                                                                                                                                                                                                                                                                                                                                                                                                                                                                                                                                                                                                                                                                                                                                                                                                                                                                                                                                                                                                                                                                                                                                                                                                                                                                                                                                                                                                                                                                                                                                                                                                                                                                    | See Page 24                                   | See Page 25                                                           |  |
| 88150 BENCH HEAD STAND                                               | 88750B COMPACT SUPER<br>DUTY 12-AND 6-POINT<br>OXYGEN SENSOR WRENCH | 88800 UNIVERSAL VALVE<br>ADJUSTMENT TOOL 13mm                                                                                                                                                                                                                                                                                                                                                                                                                                                                                                                                                                                                                                                                                                                                                                                                                                                                                                                                                                                                                                                                                                                                                                                                                                                                                                                                                                                                                                                                                                                                                                                                                                                                                                                                                                                                                                                                                                                                                                                                                                                                                  | 88900 UNIVERSAL VALVE<br>ADJUSTMENT TOOL 12mm | 88950 UNIVERSAL VALVE<br>ADJUSTMENT TOOL 10mm                         |  |
| See Page 25                                                          | See Page 26                                                         | See Page 26                                                                                                                                                                                                                                                                                                                                                                                                                                                                                                                                                                                                                                                                                                                                                                                                                                                                                                                                                                                                                                                                                                                                                                                                                                                                                                                                                                                                                                                                                                                                                                                                                                                                                                                                                                                                                                                                                                                                                                                                                                                                                                                    | See Page 26                                   | See Page 26                                                           |  |