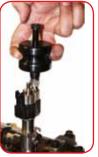

## 11700 DURAMAX LB7 INJECTOR PULLER KIT

Designed to remove diesel injectors, straight out without being rocked, eliminating the possibility of loosening the sleeves or damaging the injector. Saves half hour per sleeve. \*See Replacement Parts Page 43-44