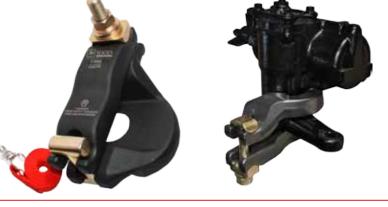

#### 11880 HEAVY-DUTY PITMAN ARM POPPER U.S. PATENT# 9.085.068

Work safer and more efficiently using the Pitman Arm Remover for removing large Pitman Arms on 3/4 to 1 ton pickup trucks. This tool design is forged construction so that it is secured and locked in place while being utilized. This forged design allows for less torque and space, often eliminating the need to remove the steering box. The Pitman Arm Remover is made of components made to last and resist corrosion better than conventional Pitman pullers that become faulty over time.

#### **Applications:**

| Dodge | 2500/3500 | 2010-current |
|-------|-----------|--------------|
| Ford  | F250/F350 | 2008-current |
| GM    | 2500/3500 | 2010-current |