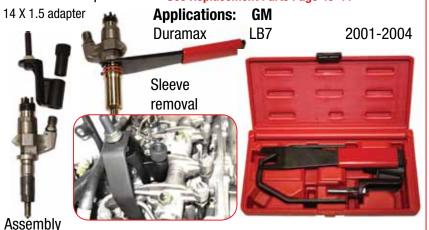

## 11700 DURAMAX LB7 INJECTOR PULLER KIT

Designed to remove diesel injectors, straight out without being rocked, eliminating the possibility of loosening the sleeves or damaging the injector. Saves half hour per sleeve. \*See Replacement Parts Page 43-44

\*See Replacement Parts Page 43-44

SP TOOLS / SCHLEY PRODUCTS INC. 8

| UNIVERSAL TOOLS                                                      |                                                                     |                                                                                                                                                                                                                                                                                                                                                                                                                                                                                                                                                                                                                                                                                                                                                                                                                                                                                                                                                                                                                                                                                                                                                                                                                                                                                                                                                                                                                                                                                                                                                                                                                                                                                                                                                                                                                                                                                                                                                                                                                                                                                                                                |                                               |                                                                       |  |
|----------------------------------------------------------------------|---------------------------------------------------------------------|--------------------------------------------------------------------------------------------------------------------------------------------------------------------------------------------------------------------------------------------------------------------------------------------------------------------------------------------------------------------------------------------------------------------------------------------------------------------------------------------------------------------------------------------------------------------------------------------------------------------------------------------------------------------------------------------------------------------------------------------------------------------------------------------------------------------------------------------------------------------------------------------------------------------------------------------------------------------------------------------------------------------------------------------------------------------------------------------------------------------------------------------------------------------------------------------------------------------------------------------------------------------------------------------------------------------------------------------------------------------------------------------------------------------------------------------------------------------------------------------------------------------------------------------------------------------------------------------------------------------------------------------------------------------------------------------------------------------------------------------------------------------------------------------------------------------------------------------------------------------------------------------------------------------------------------------------------------------------------------------------------------------------------------------------------------------------------------------------------------------------------|-----------------------------------------------|-----------------------------------------------------------------------|--|
| 10500 PARKING BRAKE<br>CABLE COUPLER TOOL                            | 11100 MANUAL BUSHING<br>R&R TOOL SET                                | 11600 EXTRA LONG AIR<br>HAMMER PNEUMATIC<br>DRIFTS                                                                                                                                                                                                                                                                                                                                                                                                                                                                                                                                                                                                                                                                                                                                                                                                                                                                                                                                                                                                                                                                                                                                                                                                                                                                                                                                                                                                                                                                                                                                                                                                                                                                                                                                                                                                                                                                                                                                                                                                                                                                             | 11880 HEAVY-DUTY<br>PITMAN ARM POPPER         | 13000 STAKED AXLE<br>NUT PUNCHES                                      |  |
| 13700 ALL-IN-ONE                                                     | 14000 BOSCH DIRECT                                                  | 15300 EGT SENSOR SOCKETS                                                                                                                                                                                                                                                                                                                                                                                                                                                                                                                                                                                                                                                                                                                                                                                                                                                                                                                                                                                                                                                                                                                                                                                                                                                                                                                                                                                                                                                                                                                                                                                                                                                                                                                                                                                                                                                                                                                                                                                                                                                                                                       | 15600 BATTERY CABLE                           | 65350 UNIVERSAL LONG                                                  |  |
| FLUID STOPPER                                                        | INJECTION INJECTOR<br>PULLER KIT                                    | For the second s | CRIMPER                                       | REACH SPARK PLUG BOOT<br>PULLER<br>See Page 18                        |  |
| 66100, 66110, 66120 HEAD<br>HANDLER 6mm, 1/4",<br>8mm set of 3 sizes | 67300 UNIVERSAL BRAKE<br>CALIPER TOOL AND 1/2"<br>DRIVE ADAPTER     | 67380 3/8" DRIVE BRAKE<br>CALIPER ADAPTER                                                                                                                                                                                                                                                                                                                                                                                                                                                                                                                                                                                                                                                                                                                                                                                                                                                                                                                                                                                                                                                                                                                                                                                                                                                                                                                                                                                                                                                                                                                                                                                                                                                                                                                                                                                                                                                                                                                                                                                                                                                                                      | 67700 MAGNETIC WASHER<br>REMOVER              | 67750A SUPER DUTY 12 &<br>6 POINT OXYGEN SENSOR<br>WRENCH WITH HANDLE |  |
| See Page 18                                                          | See Page 19                                                         | See Page 19                                                                                                                                                                                                                                                                                                                                                                                                                                                                                                                                                                                                                                                                                                                                                                                                                                                                                                                                                                                                                                                                                                                                                                                                                                                                                                                                                                                                                                                                                                                                                                                                                                                                                                                                                                                                                                                                                                                                                                                                                                                                                                                    | See Page 20                                   | See Page 20                                                           |  |
| 67900 OrganizeAIR™                                                   | 68800 LOW-PROFILE<br>PITMAN ARM POPPER                              | 69610, 69630 HUB BEARING<br>REMOVER 12mm, 14mm                                                                                                                                                                                                                                                                                                                                                                                                                                                                                                                                                                                                                                                                                                                                                                                                                                                                                                                                                                                                                                                                                                                                                                                                                                                                                                                                                                                                                                                                                                                                                                                                                                                                                                                                                                                                                                                                                                                                                                                                                                                                                 | 86100B UNIVERSAL<br>BRAKE CALIPER TOOL        | 86100B-7 1/2" DRIVE<br>BRAKE CALIPER ADAPTER                          |  |
| See Page 20                                                          | See Page 21                                                         | See Page 22                                                                                                                                                                                                                                                                                                                                                                                                                                                                                                                                                                                                                                                                                                                                                                                                                                                                                                                                                                                                                                                                                                                                                                                                                                                                                                                                                                                                                                                                                                                                                                                                                                                                                                                                                                                                                                                                                                                                                                                                                                                                                                                    | See Page 24                                   | See Page 25                                                           |  |
| 88150 BENCH HEAD STAND                                               | 88750B COMPACT SUPER<br>DUTY 12-AND 6-POINT<br>OXYGEN SENSOR WRENCH | 88800 UNIVERSAL VALVE<br>ADJUSTMENT TOOL 13mm                                                                                                                                                                                                                                                                                                                                                                                                                                                                                                                                                                                                                                                                                                                                                                                                                                                                                                                                                                                                                                                                                                                                                                                                                                                                                                                                                                                                                                                                                                                                                                                                                                                                                                                                                                                                                                                                                                                                                                                                                                                                                  | 88900 UNIVERSAL VALVE<br>ADJUSTMENT TOOL 12mm | 88950 UNIVERSAL VALVE<br>ADJUSTMENT TOOL 10mm                         |  |
| See Page 25                                                          | See Page 26                                                         | See Page 26                                                                                                                                                                                                                                                                                                                                                                                                                                                                                                                                                                                                                                                                                                                                                                                                                                                                                                                                                                                                                                                                                                                                                                                                                                                                                                                                                                                                                                                                                                                                                                                                                                                                                                                                                                                                                                                                                                                                                                                                                                                                                                                    | See Page 26                                   | See Page 26                                                           |  |