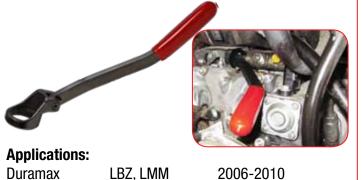

#### 11880 HEAVY-DUTY PITMAN ARM POPPER U.S. PATENT# 9.085.068

Work safer and more efficiently using the Pitman Arm Remover for removing large Pitman Arms on 3/4 to 1 ton pickup trucks. This tool design is forged construction so that it is secured and locked in place while being utilized. This forged design allows for less torque and space, often eliminating the need to remove the steering box. The Pitman Arm Remover is made of components made to last and resist corrosion better than conventional Pitman pullers that become faulty over time.

#### **Applications:**

| Dodge | 2500/3500 | 2010-current |
|-------|-----------|--------------|
| Ford  | F250/F350 | 2008-current |
| GM    | 2500/3500 | 2010-current |