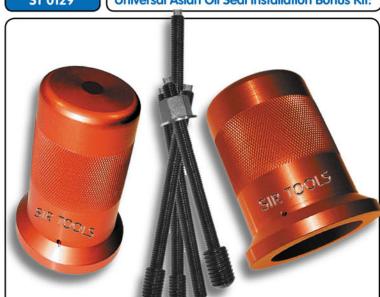

#### ST 0129

#### **Universal Asian Oil Seal Installation Bonus Kit:**

## Anodized Aluminum Press Cup. **Ensures Damage Free Installation!**

This Special Bonus Kit was designed for the proper installation of **Pulley** Crank Shaft oil seals, situated within confined areas on most 4, 6 & 8 cylinder Toyota / Lexus, Nissan, Mitsubishi, Mazda and Infiniti engines. Application includes Cam Shaft oil seal installation of Toyota / Lexus 2.5L, 2.8L, 3.0L, 3.4L, 4.0L & 4.3L engines. The step bolts screw into the cam or crank shaft end. The press nut w/ washer allows for an even pressing force, seating the oil seal into the engine case every time.