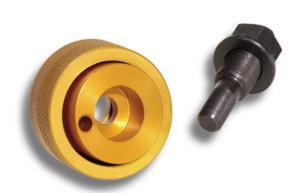

#### **Toyota Cam Shaft Seal Kit:**

Anodized Aluminum Press Cup, Ensures Damage Free Installation!

Due to the close proximity of transversely mounted engines to the shock tower, this essential tool is crucial for the proper installation of Cam Shaft Oil Seals. Comes equipped with an exclusive expansion guide ensuring damage free installation.

Applicable: Most Toyota 4 cylinder & some Mazda engines.