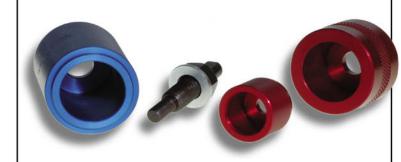

# A Must-Have For the Professional!



This Special Kit was designed for the proper installation of **Pulley Crank Shaft** oil seals. The step bolt screws into the crank shaft end. The press nut w/ washer allows for an even pressing force, seating the oil seal into the engine case every time.

**Applicable**: Most Honda / Acura engines.

**Anodized Aluminum Press Cup, Ensures Damage Free Installation!** 



Due to the close proximity of transversely mounted engines to the shock tower, these essential tools are crucial for the proper installation of Cam & Balance Shaft Oil Seals. The Cam Seal Installer is equipped with an exclusive expansion guide ensuring damage free installation.

Applicable: Honda / Acura 4 cylinder engines; '84+. Some 4 cylinder Honda motorcycles.

### **TOY 100**

**HO 115-WB** 

#### **Toyota Cam Shaft Seal Kit:**



Anodized Aluminum Press Cup, Ensures Damage Free Installation!

Due to the close proximity of transversely mounted engines to the shock tower, this essential tool is crucial for the proper installation of Cam Shaft Oil Seals. Comes equipped with an exclusive expansion guide ensuring damage free installation.

Applicable: Most Toyota 4 cylinder & some Mazda