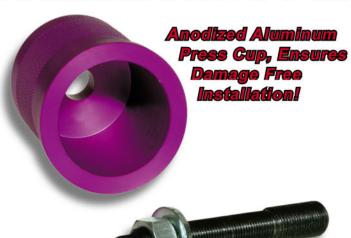

# A Must-Have For the Professional!

This Special Kit was designed for the proper installation of **Pulley Crank Shaft** oil seals. The step bolt screws into the crank shaft end. The press nut w/ washer allows for an even pressing force, seating the oil seal into the engine case every time.

**Applicable**: Most Honda / Acura engines.

**Anodized Aluminum Press Cup, Ensures Damage Free Installation!** 

Due to the close proximity of transversely mounted engines to the shock tower, these essential tools are crucial for the proper installation of Cam & Balance Shaft Oil Seals. The Cam Seal Installer is equipped with an exclusive expansion guide ensuring damage free installation.