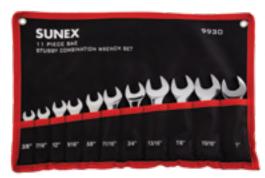

#### STORAGE AND DISPLAY OPTIONS

Canvas pouch and storage options are available for additional convenience in the workplace.

Crowsfoot wrench sets come mounted on a storage rail.