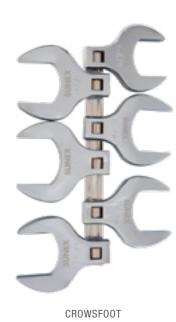

#### STORAGE AND DISPLAY OPTIONS

Canvas pouch and storage options are available for additional convenience in the workplace.

Crowsfoot wrench sets come mounted on a storage rail.

# **WIDE VARIETY OF WRENCHES**

DOUBLE BOX

HALF MOON

S-STYLE

STUBBY

ANGLE HEAD

JUMBO COMBINATION

FLARE NUT