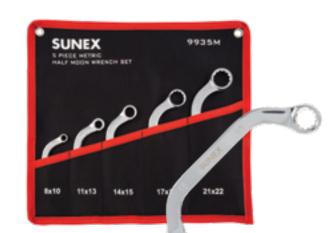

#### **FULLY POLISHED METRIC HALF MOON WRENCH SET**

9935M SET OF 5

| MODEL   | SIZE        | MODEL   | SIZE        |
|---------|-------------|---------|-------------|
| 993501M | 8mm x 10mm  | 993504M | 17mm x 19mm |
| 993502M | 11mm x 13mm | 993505M | 21mm x 22mm |
| 993503M | 14mm v 15mm |         |             |