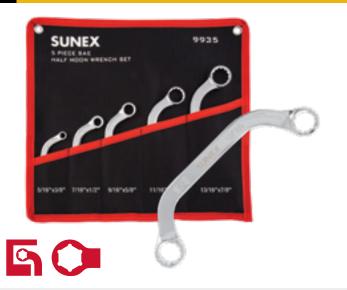

#### **FULLY POLISHED SAE HALF MOON WRENCH SET**

9935 SET OF 5

| MODEL  | SIZE         | MODEL  | SIZE          |
|--------|--------------|--------|---------------|
| 993501 | 5/16" x 3/8" | 993504 | 11/16" x 3/4" |
| 993502 | 7/16" x 1/2" | 993505 | 13/16" x 7/8" |
| 993503 | 9/16" x 5/8" |        |               |