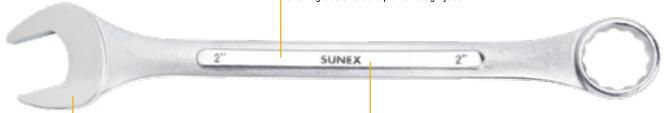

#### RAISED PANEL DESIGN

Wrenches available in raised panel designs for additional strength and durability, allowing the wrench shaft to withstand rigorous use.

#### 15° OFFSET

Box ends are designed with a 15° offset to provide clearance for your fingers and other obstructions near the fastener.

#### RADIUS CORNERS

Grips the flat side of fasteners and prevents round-off.

#### CHAMFERED BOX END

Allows for fast and easy guidance onto fasteners.