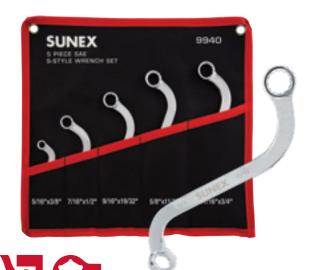

#### **FULLY POLISHED SAE S-STYLE WRENCH SET**

9940 SET OF 5

| MODEL  | SIZE           | MODEL  | SIZE          |
|--------|----------------|--------|---------------|
| 994001 | 5/16" x 3/8"   | 994004 | 5/8" x 11/16" |
| 994002 | 7/16" x 1/2"   | 994005 | 11/16" x 3/4" |
| 994003 | 9/16" x 19/32" |        |               |