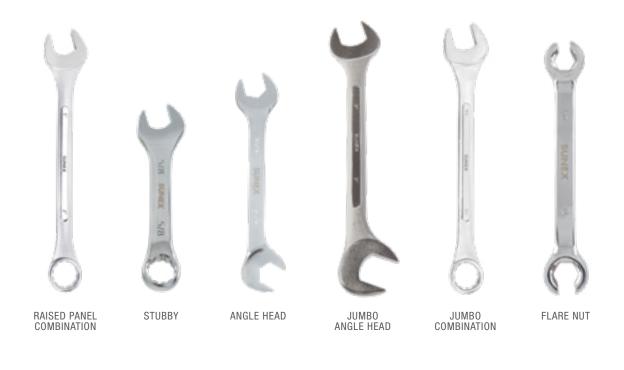

## FIT FOR ANY JOB

Our wide selection of wrenches are ready to take on your toughest workplace challenges. With combination, crowfoot, stubby, adjustable, and jumbo combination wrenches and sets, we've got whatever the job calls for. And each one is guaranteed to perform for life.

# **WIDE VARIETY OF WRENCHES**