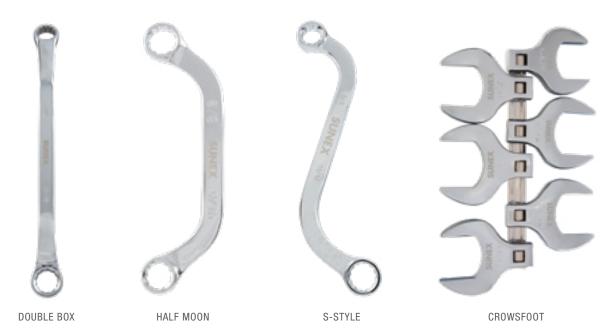

# **WIDE VARIETY OF WRENCHES**

#### 15° OFFSET

Box ends are designed with a 15° offset to provide clearance for your fingers and other obstructions near the fastener.

#### RADIUS CORNERS

Grips the flat side of fasteners and prevents round-off.

#### CHAMFERED BOX END

Allows for fast and easy guidance onto fasteners.