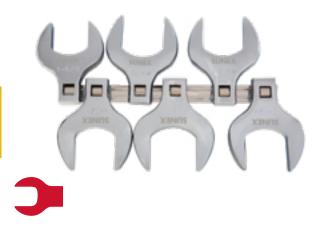

## **FULLY POLISHED 1/2" DRIVE JUMBO SAE CROWFOOT WRENCH SET**

9722A SET OF 6

| MODEL | SIZE   | MODEL | SIZE   |
|-------|--------|-------|--------|
| 97746 | 1-5/8" | 97752 | 2"     |
| 97748 | 1-3/4" | 97754 | 2-1/8" |
| 97750 | 1-7/8" | 97756 | 2-1/4" |