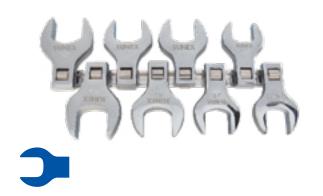

## **FULLY POLISHED 1/2" DRIVE JUMBO** METRIC CROWFOOT WRENCH SET

9730A SET OF 8

| MODEL | SIZE | MODEL | SIZE |
|-------|------|-------|------|
| 97324 | 24mm | 97328 | 28mm |
| 97325 | 25mm | 97329 | 29mm |
| 97326 | 26mm | 97330 | 30mm |
| 97327 | 27mm | 97332 | 32mm |