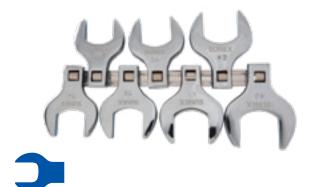

## **FULLY POLISHED 1/2" DRIVE JUMBO** METRIC CROWFOOT WRENCH SET

9740A SET OF 7

| MODEL | SIZE | MODEL | SIZE |
|-------|------|-------|------|
| 97434 | 34mm | 97441 | 41mm |
| 97435 | 35mm | 97442 | 42mm |
| 97436 | 36mm | 97446 | 46mm |
| 97438 | 38mm |       |      |