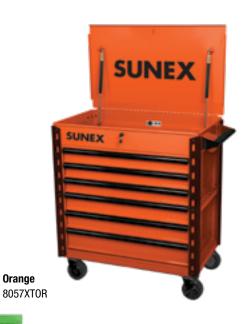

## **FULL DRAWER SERVICE CART**

- Ships fully assembled
- 6 drawers and locking top bin
- Heavy duty 5" casters
- Heavy duty 18 gauge construction
- Full extension roller-bearing drawer slides
- Locking top with gas shocks for lid support
- Drawer liners included
- Durable powder coat finish

## 8057XT

| SPECS                        | SIZE  |
|------------------------------|-------|
| LOAD CAPACITY (LBS.)         | 600   |
| HEIGHT (IN.)                 | 39.5  |
| LENGTH (IN.)                 | 34.5  |
| WIDTH (IN.)                  | 20    |
| TOP BIN (IN.)                | 5     |
| 3 SMALL DRAWERS (IN.)        | 3     |
| 2 MIDDLE LARGE DRAWERS (IN.) | 4     |
| 1 BOTTOM LARGE DRAWER (IN.)  | 5     |
| WEIGHT (LBS.)                | 214.5 |