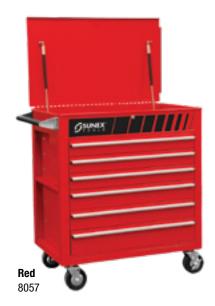

## **FULL DRAWER SERVICE CART**

- Ships fully assembled
- 6 drawers and locking top bin
- Heavy duty 5" casters
- Heavy duty 18 gauge construction
- Full extension roller-bearing drawer slides
- Locking top with gas shocks for lid support
- Drawer liners included
- Durable powder coat finish

## 8057

| SPECS                        | SIZE  |
|------------------------------|-------|
| LOAD CAPACITY (LBS.)         | 600   |
| HEIGHT (IN.)                 | 39.5  |
| LENGTH (IN.)                 | 34.5  |
| WIDTH (IN.)                  | 20    |
| TOP BIN (IN.)                | 5     |
| 3 SMALL DRAWERS (IN.)        | 3     |
| 2 MIDDLE LARGE DRAWERS (IN.) | 4     |
| 1 BOTTOM LARGE DRAWER (IN.)  | 5     |
| WEIGHT (LBS.)                | 214.5 |