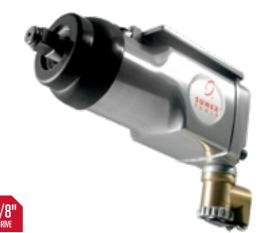

## SX111

| SPECS                           | SIZE   |
|---------------------------------|--------|
| Square Drive (in.)              | 3/8    |
| Max. Torque (ft. lbs.) @ 90 PSI | 75     |
| Working Torque (ft. lbs.)       | 30-60  |
| Free Speed (RPM)                | 10,000 |
| Weight (lbs.)                   | 2.5    |
| Length (in.)                    | 6.25   |
| Average Air Consumption (CFM)   | 4      |
| Air Inlet Thread-Size (NPTF)    | 1/4    |
| Min. Hose Size (I.D.)           | 3/8    |
| Sound Level (dBA)               | 110    |