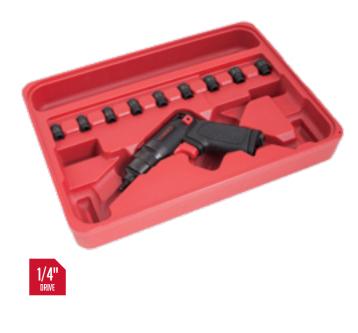

## 1/4" DRIVE IMPACT WRENCH KIT

• One-handed, forward and reverse control

## SX4325K

| SPECS                         | SIZE   |
|-------------------------------|--------|
| Square Drive (in.)            | 1/4    |
| Max. Torque (ft. lbs.)        | 50     |
| Working Torque (ft. lbs.)     | 25-40  |
| Free Speed (RPM)              | 11,000 |
| Weight (lbs.)                 | 1.48   |
| Length (in.)                  | 6.7    |
| Average Air Consumption (CFM) | 1.76   |
| Air Inlet Thread-Size (NPTF)  | 1/4    |
| Min. Hose Size (I.D.)         | 3/8    |

Includes: (1) Mini Impact and (9) Metric Sockets: 6mm, 7mm, 8mm, 9mm, 10mm, 11mm, 12mm, 13mm, 14mm

- Advanced design clutch for smooth operation and extreme durability
- Butterfly paddle design throttle for easy directional control
- Built-in regulator and 360° swivel for great control and easy handling