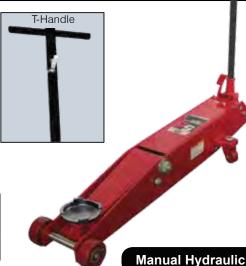

### **5 TON CAPACITY HEAVY DUTY MANUAL HYDRAULIC** LONG CHASSIS JACK

#### **MODEL 3120**

- Heavy duty pumps, rams, and cylinders are precision machined and inspected to ensure long service life and superior performance
- Super long 56" body for easier lifting of vehicles with long overhangs
- Foot operated pump for quick lifting efficiency
- Handle mounted locking control lever has 3 positions for better versatility in under car positioning
- Automatic overload safety valves for added safety

| MODEL | CAPACITY<br>(Tons) | LOW<br>HEIGHT | HIGH<br>HEIGHT | CHASSIS<br>LENGTH | OVERALL<br>WIDTH<br>(front) | OVERALL<br>WIDTH<br>(rear) | SHIP<br>WEIGHT |
|-------|--------------------|---------------|----------------|-------------------|-----------------------------|----------------------------|----------------|
| 3120  | 5                  | 6"            | 22.5"          | 56"               | 11.5"                       | 15"                        | 254 lbs        |