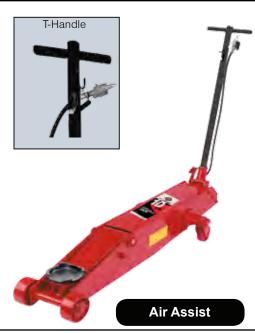

## 10 TON CAPACITY HEAVY DUTY AIR/HYDRAULIC LONG CHASSIS JACK

#### **MODEL 3135**

- Operates at 115-200 PSI / 7.8 cubic feet per minute
- Heavy duty pumps, rams, and cylinders are precision machined and inspected to ensure long service life and superior performance
- Super long 61" body for easier lifting of vehicles with long overhangs
- Foot operated pump for quick lifting efficiency
- Handle mounted locking control lever has 3 positions for better versatility in under car positioning
- Automatic overload safety valves for added safety

|   | MODEL | CAPACITY<br>(Tons) | LOW<br>HEIGHT | HIGH<br>HEIGHT | CHASSIS<br>LENGTH | OVERALL<br>WIDTH<br>(front) | OVERALL<br>WIDTH<br>(rear) | SHIP<br>WEIGHT |
|---|-------|--------------------|---------------|----------------|-------------------|-----------------------------|----------------------------|----------------|
| ı | 3135  | 10                 | 7"            | 23"            | 61"               | 13"                         | 18"                        | 387 lbs        |