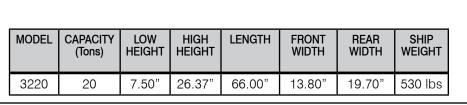

### 20 TON CAPACITY HEAVY DUTY MANUAL HYDRAULIC LONG CHASSIS JACK **MODEL 3220**

- Heavy duty pumps, rams, and cylinders are precision machined and inspected to ensure long service life and superior performance
- Super long 66" body for easier lifting of vehicles with long overhangs
- Foot operated pump for quick lifting efficiency
- Handle mounted locking control lever has 3 positions for better versatility in under car positioning
- Automatic overload safety valves for added safety