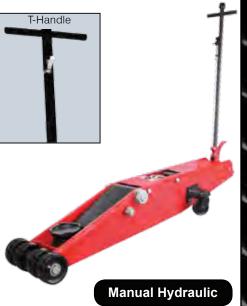

### 10 TON CAPACITY HEAVY DUTY MANUAL HYDRAULIC LONG CHASSIS JACK

### **MODEL 3130**

- Heavy duty pumps, rams, and cylinders are precision machined and inspected to ensure long service life and superior performance
- Super long 61" body for easier lifting of vehicles with long overhangs
- Foot operated pump for quick lifting efficiency
- Handle mounted locking control lever has 3 positions for better versatility in under car positioning
- Automatic overload safety valves for added safety