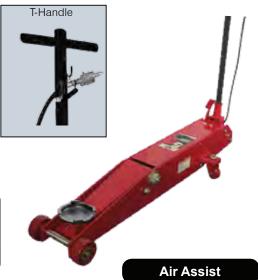

# **5 TON CAPACITY HEAVY DUTY** AIR/HYDRAULIC LONG CHASSIS JACK

#### **MODEL 3125**

- Operates at 115-200 PSI / 7.8 cubic feet per minute
- Heavy duty pumps, rams, and cylinders are precision machined and inspected to ensure long service life and superior performance
- Super long 56" body for easier lifting of vehicles with long overhangs
- Foot operated pump for quick lifting efficiency
- Handle mounted locking control lever has 3 positions for better versatility in under car positioning
- Automatic overload safety valves for added safety

| MODEL | CAPACITY<br>(Tons) | LOW<br>HEIGHT | HIGH<br>HEIGHT | CHASSIS<br>LENGTH | OVERALL<br>WIDTH<br>(front) | OVERALL<br>WIDTH<br>(rear) | SHIP<br>WEIGHT |
|-------|--------------------|---------------|----------------|-------------------|-----------------------------|----------------------------|----------------|
| 3125  | 5                  | 6"            | 22.5"          | 56"               | 11.5"                       | 15"                        | 273 lbs        |