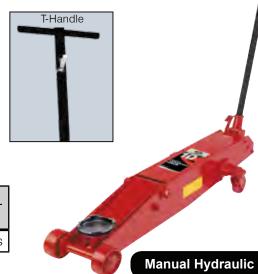

### 10 TON CAPACITY HEAVY DUTY MANUAL HYDRAULIC LONG CHASSIS JACK

### **MODEL 3130**

- Heavy duty pumps, rams, and cylinders are precision machined and inspected to ensure long service life and superior performance
- Super long 61" body for easier lifting of vehicles with long overhangs
- Foot operated pump for quick lifting efficiency
- Handle mounted locking control lever has 3 positions for better versatility in under car positioning
- Automatic overload safety valves for added safety

| MODEL | CAPACITY<br>(Tons) | LOW<br>HEIGHT | HIGH<br>HEIGHT | CHASSIS<br>LENGTH | OVERALL<br>WIDTH<br>(front) | OVERALL<br>WIDTH<br>(rear) | SHIP<br>WEIGHT |
|-------|--------------------|---------------|----------------|-------------------|-----------------------------|----------------------------|----------------|
| 3130  | 10                 | 7"            | 23"            | 61"               | 13"                         | 18"                        | 366 lbs        |