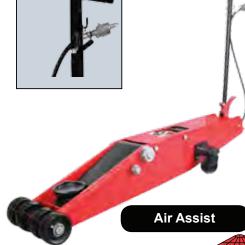

## 10 TON CAPACITY HEAVY DUTY AIR/HYDRAULIC LONG CHASSIS JACK

#### **MODEL 3135**

- Operates at 115-200 PSI / 7.8 cubic feet per minute
- Heavy duty pumps, rams, and cylinders are precision machined and inspected to ensure long service life and superior performance
- Super long 61" body for easier lifting of vehicles with long overhangs
- Foot operated pump for quick lifting efficiency
- Handle mounted locking control lever has 3 positions for better versatility in under car positioning
- Automatic overload safety valves for added safety