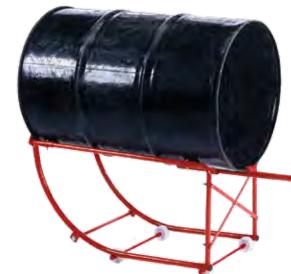

## **55 GALLON DRUM CRADLE**

### **MODEL 8656**

- 660 lb capacity
- Tip, drain, and store 55 gallon drums with ease (drum not included)
- Cradle supports drum 17" off floor
- Constructed with four wheels for easy positioning
- 34" L x 21" W x 17" H
- Ship weight 24 lbs