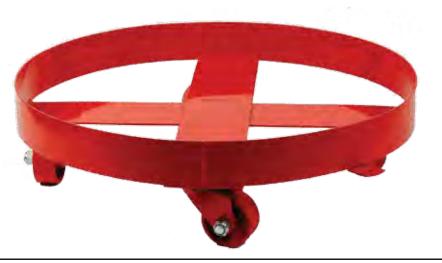

## 55 GALLON DRUM BAND DOLLY

## **MODEL 8655**

- 660 lb capacity
- Moves 55 gallon steel, plastic, and fiber drums safely and easily
- Heavy duty all steel construction
- Constructed with four 3" swivel casters for easy transport
- 24.375" band diameter
- Ship weight 24 lbs