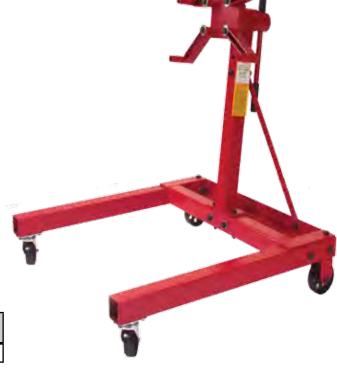

### **MODEL 573B**

571B

 Extra wide 4-point "U" type base ensures maximum stability and performance

LENGTH

**FRONT** 

19.5"

- Adjustable brackets allow maximum flexibility fits most automobile and light truck engines
- 360° rotating head enables placement of engine in desired work position
- Full swivel casters
- Heavy duty welded steel base
- Includes convenient tray for storing tools and parts