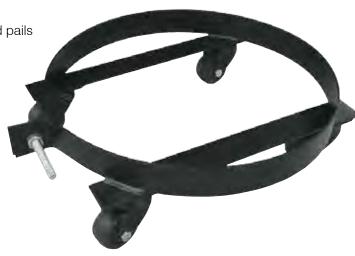

## 13.2 GALLON DRUM BAND DOLLY

#### **MODEL 8625**

- Designed to efficiently move 13.2-gallon drums and pails
- Adjustable band clamp holds load securely
- Four rubberized casters for directional stability
- 13.75" inside diameter for complete coverage
- Ship weight 8 lbs.