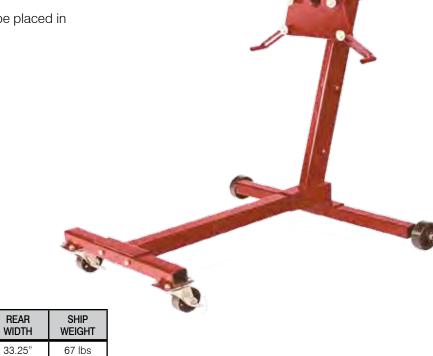

# 1/2 TON-1000 LB. CAPACITY ENGINE STAND

## **MODEL 571B**

- Wide 4 point "H" type base ensures good stability
- Adjustable brackets allow maximum flexibility fits most small engines
- 360° rotating head enables engine to be placed in desired work position
- Full swivel casters
- Heavy duty welded steel base

## 1250 LB. CAPACITY ENGINE STAND

CAPACITY

(Lbs)

1000

| MODEL | CAPACITY<br>(Lbs) | LENGTH | FRONT<br>WIDTH | REAR<br>WIDTH | SHIP<br>WEIGHT |
|-------|-------------------|--------|----------------|---------------|----------------|
| 537B  | 1250              | 34"    | 33"            | 33"           | 83 lbs         |