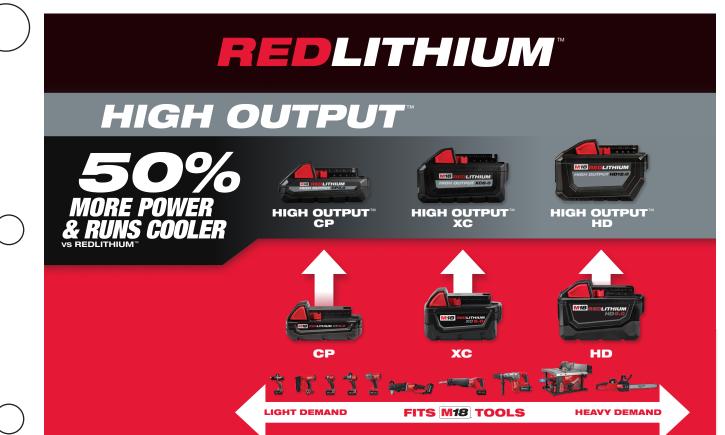

HIGH OUTPUT

48-11-1835 48-11-1837 M18™ REDLITHIUM™ 2-Pack HIGH OUTPUT™ CP3 O

48-11-1815 48-11-1811 M18™ REDLITHIUM

CP1.5 Battery Pack

XC

HIGH OUTPUT 48-11-1880 M18™ REDLITHIUM HIGH OUTPUT™ XC8 O

all demands

HIGH OUTPUT 48-11-1865 48-11-1862 HIGH OUTPUT™ XC6.0

More power and run-time,

great performance for

48-11-1850 M18<sup>™</sup> REDLITHIUM

48-11-1840 M18™ REDLITHIUM

HIGH OUTPUT 48-11-1812 HIGH OUTPUT™ HD12.0

48-11-1852

2-Pack 48-11-1851

MILWAUKEE® is committed to improving productivity by providing performance-driven and trade-focused solutions so users can perform an entire day's work on one battery system. \*\*Plue to the physical size increase of the M18" REDLITHIUM" HIGH OUTPUT" HD12.0, 2160-20, MILWAUKEE® is committed to protecting end user's investments, offering FREE service upgrades for the listed products to any customer that purchases a HIGH OUTPUT" HD12.0 battery pack (starting summer 2018 you will be able to visit eService to request your service upgrade).