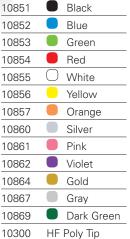

## W20 Water Based Paint Marker

- Thick, opaque, permanent marks are streak-free and UV resistant, ideal for marking on metals, glass, plastics, wood, stone, canvas, poster board, and more.
- Clear barrel helps identify paint level and color in an instant.
- Some components are made of clear polypropylene and may be recycled.
- Less than 0.6% VOC (Volatile Organic Compounds).
- Low odor and non-flammable.
- · Dries in approximately 60 seconds.