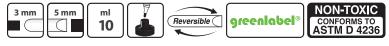

## W20 Water Based Paint Marker

- Thick, opaque, permanent marks are streak-free and UV resistant, ideal for marking on metals, glass, plastics, wood, stone, canvas, poster board, and more.
- Clear barrel helps identify paint level and color in an instant.
- Some components are made of clear polypropylene and may be recycled.
- Less than 0.6% VOC (Volatile Organic Compounds).
- Low odor and non-flammable.
- · Dries in approximately 60 seconds.