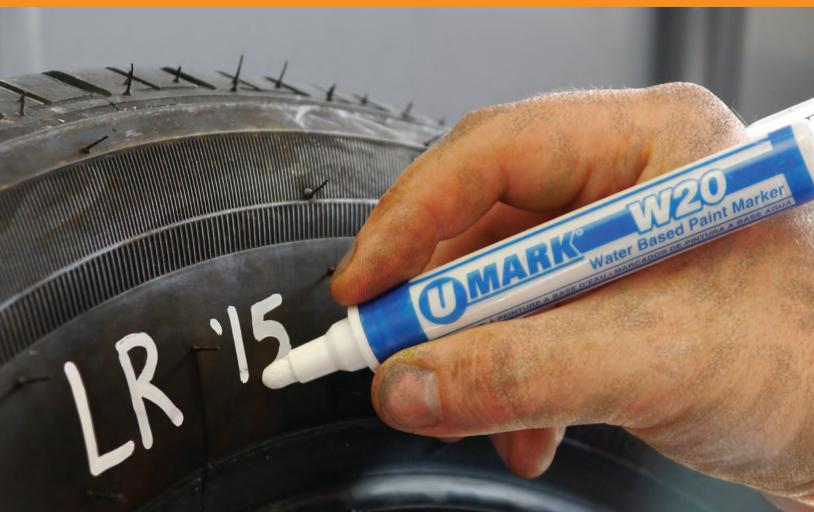

## **Paint Markers**

A U-Mark exclusive, the most innovative paint marker yet, with top-of-its class performance, reduced environmental impact and excellent durability. Don't confuse "water-based" with "wimpy." W20 delivers thick, fade-resistant marks that are as permanent and tough as those made by any standard paint marker.

## W20 Water Based Paint Marker

- Thick, opaque, permanent marks are streak-free and UV resistant, ideal for marking on metals, glass, plastics, wood, stone, canvas, poster board, and more.
- Clear barrel helps identify paint level and color in an instant.
- Some components are made of clear polypropylene and may be recycled.
- Less than 0.6% VOC (Volatile Organic Compounds).
- Low odor and non-flammable.
- · Dries in approximately 60 seconds.