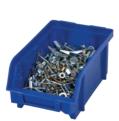

## **WALL MOUNT STORAGE BIN SYSTEM**

- Complete 12-pc bin rack system for mounting to a wall or pegboard.
- Bins will stack together for free standing storage or for transporting your parts to where they are needed.
- Comes with 6 mini and 6 small bins.

|     |         | Weight   | 1 |
|-----|---------|----------|---|
| )   | Н       | Capacity |   |
| 2"  | 14-7/8" | -        | 4 |
| /O" | 1 2/4"  | 2 lba    | ı |

| Item #         | ΙP | MP | PKG |           | W       | D      | н       | Capacity |
|----------------|----|----|-----|-----------|---------|--------|---------|----------|
|                |    |    |     | Peg Board | 12-1/2" | 1/2"   | 14-7/8" | -        |
| <b>W530*</b> 1 | 1  | 1  | CBX | Mini Bin  | 3-3/4"  | 3-1/2" | 1-3/4"  | 2 lbs.   |
|                |    |    |     | Small Bin | 4"      | 6-1/2" | 2-3/4"  | 4 lbs.   |
|                |    |    |     |           |         |        |         |          |