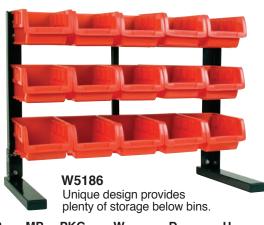

## **TABLE TOP STORAGE BIN RACKS**

- Compact design fits anywhere.
- Powdér coated finish resists corrosion.
- Steel rack assembles in minutes.
- Easy to access removable bins.

performancetool.com

| Item # |         | ΙP | MP | PKG | W       | D      | Н       |
|--------|---------|----|----|-----|---------|--------|---------|
| W5186* |         | 1  | 1  | CBX | 21-1/4" | 6-1/2" | 15-7/8" |
| W5182* | 24 Bins | 1  | 1  | CBX | 34"     | 9-1/4" | 25"     |