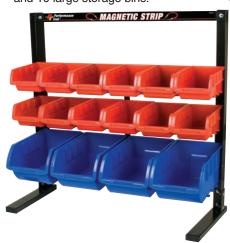

## TABLE TOP STORAGE BIN RACK

- Magnetic tool holder keep tools close at hand.
- Easy to assemble steel rack.
- Heavy duty metal frame.
- 4 blué bins and 12 red bins.

| Item # |         | ΙP | MP | PKG | W   | D   | Н       |
|--------|---------|----|----|-----|-----|-----|---------|
| W5185* | 16 Bins | 1  | 1  | CBX | 25" | 10" | 25-1/2" |