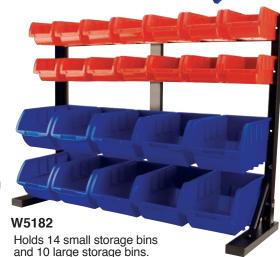

## **TABLE TOP STORAGE BIN RACKS**

- Compact design fits anywhere.
- Powdér coated finish resists corrosion.
- Steel rack assembles in minutes.
- Easy to access removable bins.

performancetool.com

| Item # |         | ΙP | MP | PKG | W       | D      | Н       |
|--------|---------|----|----|-----|---------|--------|---------|
| W5186* |         | 1  | 1  | CBX | 21-1/4" | 6-1/2" | 15-7/8" |
| W5182* | 24 Bins | 1  | 1  | CBX | 34"     | 9-1/4" | 25"     |