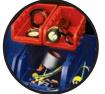

## TABLE TOP STORAGE BIN RACK

- Magnetic tool holder keep tools close at hand.
- Easy to assemble steel rack.
- Heavy duty metal frame.
- 4 blué bins and 12 red bins.

| Item # |         | ΙP | MP | PKG | W   | D   | Н       |
|--------|---------|----|----|-----|-----|-----|---------|
| W5185* | 16 Bins | 1  | 1  | CBX | 25" | 10" | 25-1/2" |