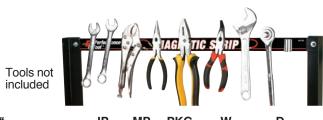

## TABLE TOP STORAGE BIN RACK

- Magnetic tool holder keep tools close at hand.
- Easy to assemble steel rack.
- Heavy duty metal frame.
- 4 blué bins and 12 red bins.

| Item # |         | ΙP | MP | PKG | W   | D   | Н       |
|--------|---------|----|----|-----|-----|-----|---------|
| W5185* | 16 Bins | 1  | 1  | CBX | 25" | 10" | 25-1/2" |