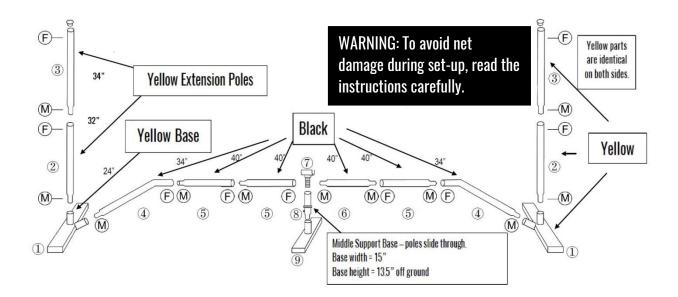

**ASSEMBLY:** Connect colors as shown to assemble the frame. Next, slip the net sleeves over the vertical posts, **slightly** pushing the posts inwards as needed to ease tension during assembly. Use the Velcro straps at the top of the net to fine tune the tension.

**Note:** Assemble and disassemble the Maxi-Net with ease by leaving the net over the end posts and simply rolling the net up into the carry case. All pole measurements below are lengths before assembly.

## Legend:

```
M = Male end (fluted)
F = Female end (straight)
Note: Where there are no options, no Male or Female end is notated.
```

Copyright 2018, OnCourt OffCourt, Ltd. All rights reserved.