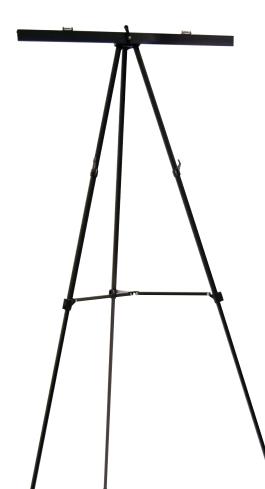

# **Presentation Easel**

#### #13153 Black

- Adjustable Height From 34" to 64.25"
- Durable Anodized, Lightweight, Easy to Move Easel with 0.75" Aluminum Alloy Legs

UPC: 8-15104-13153-2

- Snap-Fit Clamp System for Easy, Secure Telescoping Leg Adjustment
- Adjusts for Tabletop or Floor Use
- Locking Center Brace for Added Stability
- Quick Snap Clamp System Pad Holder
- Long Lasting Chart Supports are Adjustable in Two Directions – Up and Down and Front to Back
- Spring-Loaded Flip Chart Holder Secures Easel Pad or Single Sheets