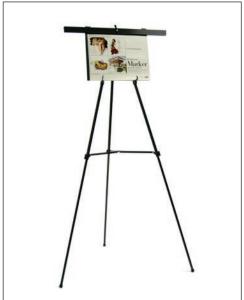

# **Presentation Easel**

#### #13153 Black

- Adjustable Height From 34" to 64.25"
- Durable Anodized, Lightweight, Easy to Move Easel with 0.75" Aluminum Alloy Legs

UPC: 8-15104-13153-2

- Snap-Fit Clamp System for Easy, Secure Telescoping Leg Adjustment
- Adjusts for Tabletop or Floor Use
- Locking Center Brace for Added Stability
- Quick Snap Clamp System Pad Holder
- Long Lasting Chart Supports are Adjustable in Two Directions – Up and Down and Front to Back
- Spring-Loaded Flip Chart Holder Secures Easel Pad or Single Sheets