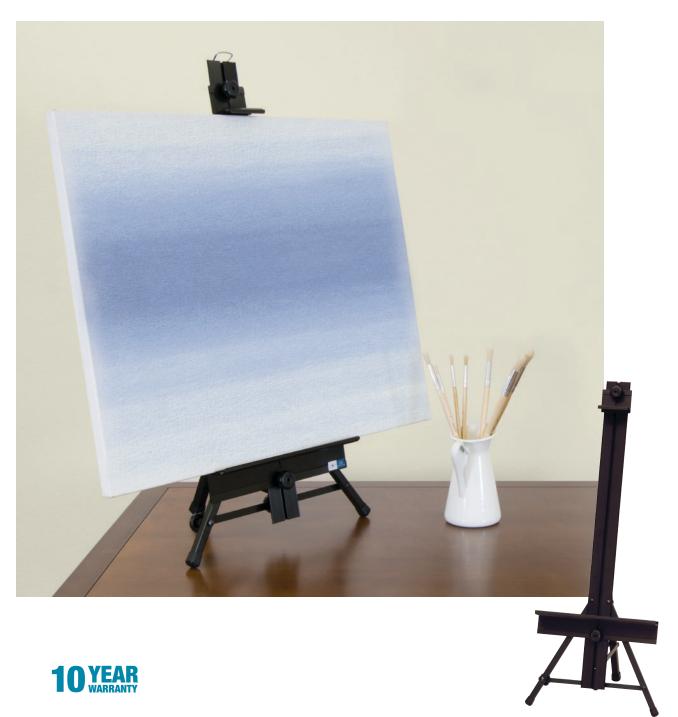

## **Premier Table Top Easel**

#13168 Black UPC: 0-17342-13168-2

- Overall Dimensions: 16" W x 10" D x 31" H
- Lightweight and Strong Aluminum Construction
- Accommodates Canvases up to 25" High
- Holds a 1.5" Thick Gallery Canvas
- Folds Away for Easy Transportation and Storage
- Tilt and Height Adjustable
- Table Top Design for Sitting or Standing