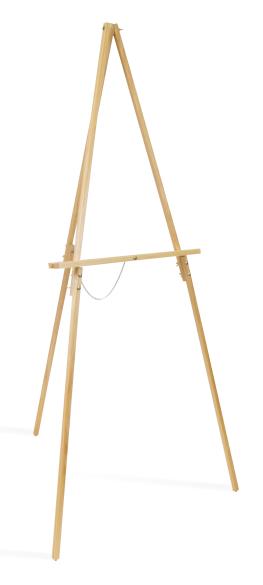

## **Studio Display Easel**

#13206 Black UPC: 0-17342-13206-1 #13207 Natural UPC: 8-15104-13207-2

- Overall Dimensions: 41.75" W x 45.5" D x 63" H
- Two Height Options: 33" H for Tabletop Use or 63" H for Floor Use
- Smooth Sanded Solid Wood Easel
- Wide Adjustable Height Ledge to Allow for a Range of Material Sizes: 22" W
- Easy Assembly and Disassembly
- Stores Flat for Easy Transport