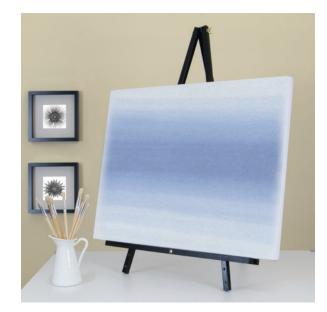

## **Studio Display Easel**

#13206 Black UPC: 0-17342-13206-1 #13207 Natural UPC: 8-15104-13207-2

- Overall Dimensions: 41.75" W x 45.5" D x 63" H
- Two Height Options: 33" H for Tabletop Use or 63" H for Floor Use
- Smooth Sanded Solid Wood Easel
- Wide Adjustable Height Ledge to Allow for a Range of Material Sizes: 22" W
- Easy Assembly and Disassembly
- Stores Flat for Easy Transport