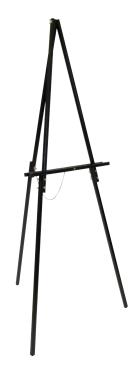

## **Studio Display Easel**

#13206 Black UPC: 0-17342-13206-1 #13207 Natural UPC: 8-15104-13207-2

- Overall Dimensions: 41.75" W x 45.5" D x 63" H
- Two Height Options: 33" H for Tabletop Use or 63" H for Floor Use
- Smooth Sanded Solid Wood Easel
- Wide Adjustable Height Ledge to Allow for a Range of Material Sizes: 22" W
- Easy Assembly and Disassembly
- Stores Flat for Easy Transport